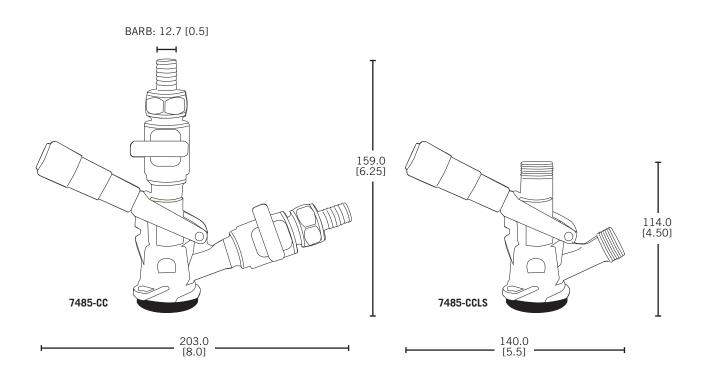

he keg through the keg valve and cascade down the inverted keg's inner surface. The wash solution and rinse water is then evacuated through the keg valve CO2 ports and finally out the CO2 port on the wash/fill head.
- A keg can be quickly emptied when the wash/fill head is connected to an upright keg. Or a keg can be filled using the same technique.
- Shutoffs (7419-1) are included with the 7485-CC to allow quick turn off from the inlet source and attachment to the next keg.
- NOTE: If purchasing as a replacement for your existing equipment, please check with your kegging equipment manufacturer for compatibility. Your wash/fill coupler may have been modified from the original Micro Matic specifications. Flow rate may be inadequate for keg cleaning in some applications.

## **Dimensions**





## West

19791 Bahama St. Northridge, CA 91324 Tel. (818) 701-9765 Fax. (818) 701-9844

#### Central

10726 North Second St. Machesney Park, IL 61115 Tel. (815) 968-7557 Fax. (815) 968-0363

#### Southeast

15111 Dispense Ln. Brooksville, FL 34604 Tel. (352) 799-6331 Fax. (352) 796-2429

#### Northeast

4601 Saucon Creek Rd. Center Valley, PA 18034 Tel. (610) 625-4464 Fax. (610) 625-4466