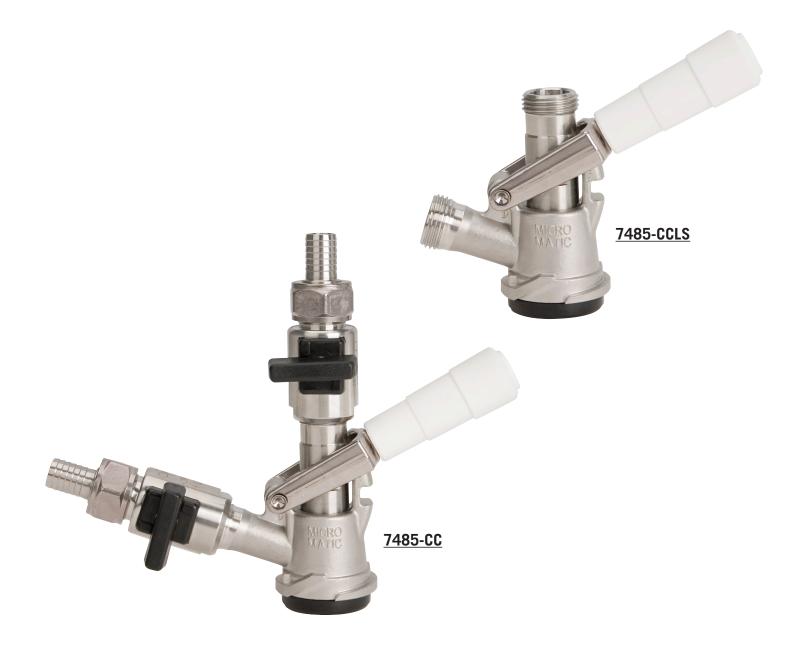

# **Specifications**

| Part No.    | Description   | Shipping Weight |
|-------------|---------------|-----------------|
| □ 7485-CC   | Complete      | 1 kg            |
|             |               | 2 lbs           |
| □ 7485-CCLS | Less shutoffs | 1 kg            |
|             |               | 2 lbs           |

### Use

- Specifically designed for manual keg washing / filling applications. Keg is inverted and wash solutions are injected under pressure through the beer outlet. This allows the caustic, sanitizer and then the rinse water to enter the keg through the keg valve and cascade down the inverted keg's inner surface. The wash solution and rinse water is then evacuated through the keg valve CO2 ports and finally out the CO2 port on the wash/fill head.
- A keg can be quickly emptied when the wash/fill head is connected to an upright keg. Or a keg can be filled using the same technique.
- Shutoffs (7419-1) are included with the 7485-CC to allow quick turn off from the inlet source and attachment to the next keg.
- NOTE: If purchasing as a replacement for your existing equipment, please check with your kegging equipment manufacturer for compatibility. Your wash/fill coupler may have been modified from the original Micro Matic specifications. Flow rate may be inadequate for keg cleaning in some applications.