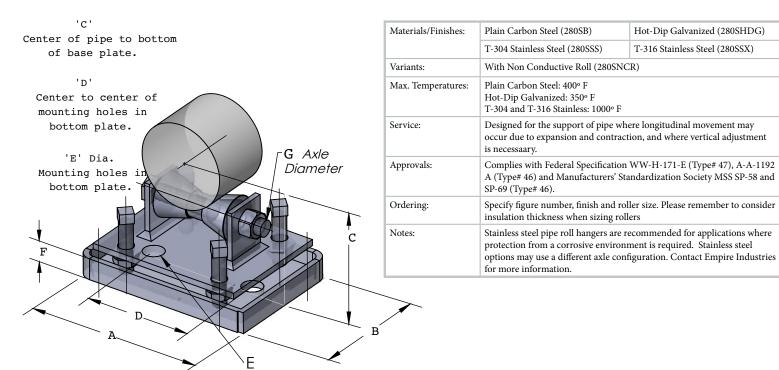

## FIG. 280S adjustable pipe roll stand

| PIPE<br>SIZE | A      | В      | C<br>MIN | C<br>MAX | D      | E | F     | G     | WGT EACH<br>(lbs) | MAX REC<br>LOAD (lbs) |
|--------------|--------|--------|----------|----------|--------|---|-------|-------|-------------------|-----------------------|
| 2            | 6-7/8  | 6-1/2  | 4-3/4    | 5-5/8    | 3-7/8  | 1 | 1     | 1/2   | 11.00             | 390                   |
| 2-1/2        | 6-7/8  | 6-1/2  | 5        | 5-7/8    | 3-7/8  | 1 | 1     | 1/2   | 11.00             | 390                   |
| 3            | 6-7/8  | 6-1/2  | 5-5/16   | 6-3/16   | 3-7/8  | 1 | 1     | 1/2   | 11.00             | 390                   |
| 3-1/2        | 6-7/8  | 6-1/2  | 5-9/16   | 6-7/16   | 3-7/8  | 1 | 1     | 1/2   | 11.00             | 390                   |
| 4            | 8-1/2  | 6      | 6-3/16   | 7-7/16   | 5-1/8  | 1 | 1     | 1/2   | 13.10             | 950                   |
| 5            | 8-1/2  | 6      | 6-3/4    | 8        | 5-1/8  | 1 | 1     | 1/2   | 13.10             | 950                   |
| 6            | 8-1/2  | 6      | 7-1/4    | 8-1/2    | 5-1/8  | 1 | 1     | 1/2   | 13.10             | 950                   |
| 8            | 10-1/2 | 7-1/2  | 10-1/8   | 11-11/16 | 7-3/8  | 1 | 1     | 3/4   | 29.00             | 2100                  |
| 10           | 10-1/2 | 7-1/2  | 11-3/16  | 12-3/4   | 7-3/8  | 1 | 1     | 3/4   | 29.00             | 2100                  |
| 12           | 12-1/2 | 8-1/2  | 12-3/4   | 14-1/8   | 9-1/2  | 1 | 1     | 7/8   | 40.00             | 3075                  |
| 14           | 12-1/2 | 8-1/2  | 13-3/8   | 14-3/4   | 9-1/2  | 1 | 1     | 7/8   | 40.00             | 3075                  |
| 16           | 14-5/8 | 11     | 15-3/8   | 17-1/4   | 11-1/8 | 1 | 1     | 1-1/8 | 63.84             | 4980                  |
| 18           | 14-5/8 | 11     | 16-3/8   | 18-1/4   | 11-1/8 | 1 | 1     | 1-1/8 | 63.84             | 4980                  |
| 20           | 14-5/8 | 11     | 17-3/8   | 19-1/4   | 11-1/8 | 1 | 1     | 1-1/8 | 63.84             | 4980                  |
| 24           | 15-3/4 | 11     | 19-1/4   | 21-1/4   | 12-1/4 | 1 | 1     | 1-1/4 | 71.00             | 6100                  |
| 30           | 19-1/2 | 10-3/4 | 24-7/16  | 26-11/16 | 15-3/4 | 1 | 1-1/2 | 1-3/4 | 125.28            | 7500                  |