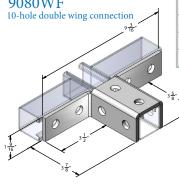

| Materials/Finishes: | Zinc Plated (9080ZFZ) |
|---------------------|-----------------------|
| Thickness:          | 1/4"                  |
| Hole Dim:           | 9/16"                 |
| Wgt. each (lbs)     | .70                   |