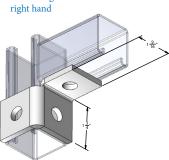

### 9068WF

2-hole single corner connection

| Materials/Finishes: | Zinc Plated (9068ZFZ) |
|---------------------|-----------------------|
| Thickness:          | 1/4"                  |
| Hole Dim:           | 9/16"                 |
| Wgt. each (lbs)     | .44                   |