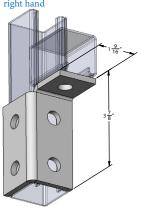

## 9067WF

2-hole single corner connection

| Materials/Finishes: | Zinc Plated (9067ZFZ) |
|---------------------|-----------------------|
| Thickness:          | 1/4"                  |
| Hole Dim:           | 9/16"                 |
| Wgt. each (lbs)     | .43                   |