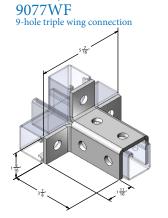

| Materials/Finishes: | Zinc Plated (9077ZFZ) |
|---------------------|-----------------------|
| Thickness:          | 1/4"                  |
| Hole Dim:           | 9/16"                 |
| Wgt. each (lbs)     | .70                   |