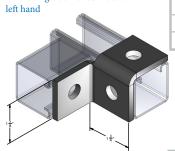

## 9067WF

2-hole single corner connection

| Materials/Finishes: | Zinc Plated (9067ZFZ) |
|---------------------|-----------------------|
| Thickness:          | 1/4"                  |
| Hole Dim:           | 9/16"                 |
| Wgt. each (lbs)     | .43                   |