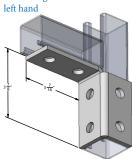

### 9073WF

6-hole single corner connection

| Materials/Finishes: | Zinc Plated (9073ZFZ) |
|---------------------|-----------------------|
| Thickness:          | 1/4"                  |
| Hole Dim:           | 9/16"                 |
| Wgt. each (lbs)     | .97                   |