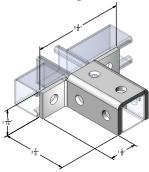

# 9075WF 6-hole triple wing connection

| Materials/Finishes: | Zinc Plated (9075ZFZ) |
|---------------------|-----------------------|
| Thickness:          | 1/4"                  |
| Hole Dim:           | 9/16"                 |
| Wgt. each (lbs)     | .70                   |