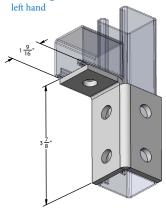

### 9068WF

2-hole single corner connection

| Materials/Finishes: | Zinc Plated (9068ZFZ) |
|---------------------|-----------------------|
| Thickness:          | 1/4"                  |
| Hole Dim:           | 9/16"                 |
| Wgt. each (lbs)     | .44                   |