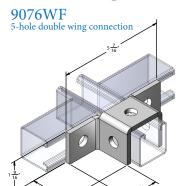

| Materials/Finishes: | Zinc Plated (9076ZFZ) |
|---------------------|-----------------------|
| Thickness:          | 1/4"                  |
| Hole Dim:           | 9/16"                 |
| Wgt. each (lbs)     | .70                   |