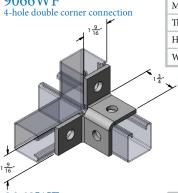

### 9072WF

8-hole double corner connection

| Materials/Finishes: | Zinc Plated (9072ZFZ) |
|---------------------|-----------------------|
| Thickness:          | 1/4"                  |
| Hole Dim:           | 9/16"                 |
| Wgt. each (lbs)     | .70                   |