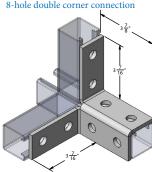

### 9072WF

8-hole double corner connection

| Materials/Finishes: | Zinc Plated (9072ZFZ) |
|---------------------|-----------------------|
| Thickness:          | 1/4"                  |
| Hole Dim:           | 9/16"                 |
| Wgt. each (lbs)     | .70                   |