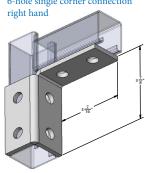

### 9073WF

6-hole single corner connection

| Materials/Finishes: | Zinc Plated (9073ZFZ) |
|---------------------|-----------------------|
| Thickness:          | 1/4"                  |
| Hole Dim:           | 9/16"                 |
| Wgt. each (lbs)     | .97                   |