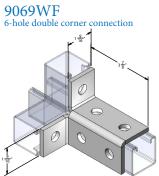

| Materials/Finishes: | Zinc Plated (9069ZFZ) |
|---------------------|-----------------------|
| Thickness:          | 1/4"                  |
| Hole Dim:           | 9/16"                 |
| Wgt. each (lbs)     | .51                   |