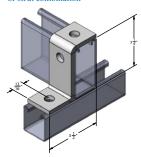

Zinc Plated (9064ZFZ)

1/4"

9/16" .70

9063ZF 2-hole "z" support for 1-5/8" x 2-7/16" strut

| Materials/Finishes: | Zinc Plated (9063ZFZ) |
|---------------------|-----------------------|
| Thickness:          | 1/4"                  |
| Hole Dim:           | 9/16"                 |
| Wgt. each (lbs)     | .64                   |