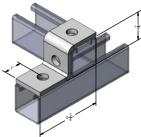

9062ZF 3-hole "z" support for 1-5/8" x 1-5/8" strut

9064ZF 3-hole "z" support for 1-5/8" x 3-1/4" strut or strut combination

| Materials/Finishes: | Zinc Plated (9062ZFZ) |
|---------------------|-----------------------|
| Thickness:          | 1/4"                  |
| Hole Dim:           | 9/16"                 |
| Wgt. each (lbs)     | .52                   |