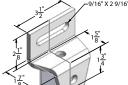

9061ZF 2-hole "z" support for 1-5/8" x 1-3/8" strut

| Materials/Finishes: | Zinc Plated (9061ZFZ) |
|---------------------|-----------------------|
| Thickness:          | 1/4"                  |
| Hole Dim:           | 9/16"                 |
| Wgt. each (lbs)     | .51                   |