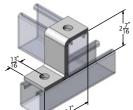

## 9058ZF

9060ZF

2-hole "z" support for 1-5/8" x 1" strut

| Materials/Finishes: | Zinc Plated (9058ZFZ) |  |
|---------------------|-----------------------|--|
| Thickness:          | 1/4"                  |  |
| Hole Dim:           | 9/16"                 |  |
| Wgt. each (lbs)     | .38                   |  |