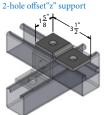

## 9058ZF

9060ZF

2-hole "z" support for 1-5/8" x 1" strut

| Materials/Finishes: | Zinc Plated (9058ZFZ) |  |
|---------------------|-----------------------|--|
| Thickness:          | 1/4"                  |  |
| Hole Dim:           | 9/16"                 |  |
| Wgt. each (lbs)     | .38                   |  |