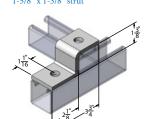

9061ZF 2-hole "z" support for 1-5/8" x 1-3/8" strut

| Materials/Finishes: | Zinc Plated (9061ZFZ) |
|---------------------|-----------------------|
| Thickness:          | 1/4"                  |
| Hole Dim:           | 9/16"                 |
| Wgt. each (lbs)     | .51                   |