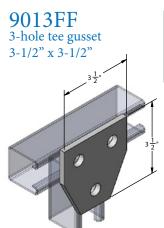

## 9013FF - 9021FF

flat fittings: tees and crosses

| Materials/Finishes: | Zinc Plated (9013FFZ) |
|---------------------|-----------------------|
| Thickness:          | 1/4"                  |
| Hole Dim:           | 9/16"                 |
| Wgt. each (lbs)     | .70                   |