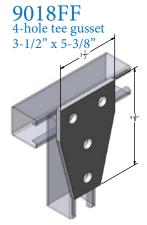

| Materials/Finishes: | Zinc Plated (9018FFZ) |
|---------------------|-----------------------|
| Thickness:          | 1/4"                  |
| Hole Dim:           | 9/16"                 |
| Wgt. each (lbs)     | 1.00                  |