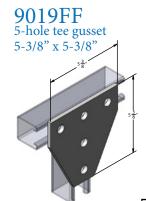

| Materials/Finishes: | Zinc Plated (9019FFZ) |
|---------------------|-----------------------|
| Thickness:          | 1/4"                  |
| Hole Dim:           | 9/16"                 |
| Wgt. each (lbs)     | 1.43                  |