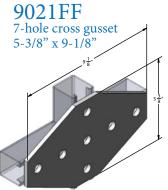

| Materials/Finishes: | Zinc Plated (9021FFZ) |  |
|---------------------|-----------------------|--|
| Thickness:          | 1/4"                  |  |
| Hole Dim:           | 9/16"                 |  |
| Wgt. each (lbs)     | 2.31                  |  |