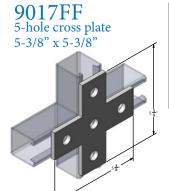

| Materials/Finishes: | Zinc Plated (9017FFZ)      |
|---------------------|----------------------------|
|                     | T-304 Stainless (9017FFSS) |
|                     | T-316 Stainless (9017FFSX) |
| Thickness:          | 1/4"                       |
| Hole Dim:           | 9/16"                      |
| Wgt. each (lbs)     | 1.00                       |