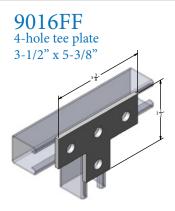

| Materials/Finishes: | Zinc Plated (9016FFZ)      |
|---------------------|----------------------------|
|                     | T-304 Stainless (9016FFSS) |
|                     | T-316 Stainless (9016FFSX) |
| Thickness:          | 1/4"                       |
| Hole Dim:           | 9/16"                      |
| Wgt. each (lbs)     | 75                         |