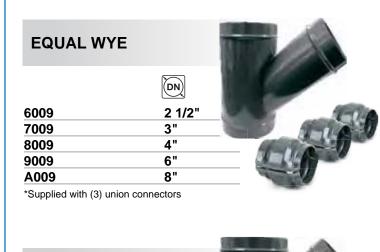

| EQUAL TEE |        | . 40 |
|-----------|--------|------|
|           | DN     | -0   |
| 1005      | 3/4    |      |
| 2005      | 1"     |      |
| 4005      | 1 1/2" |      |
| 5005      | 2"     |      |
| 6005      | 2 1/2" |      |
| 7005      | 3"     |      |
| 8005      | 4"     |      |
| 9005      | 6"     |      |
| A005      | 8"     |      |