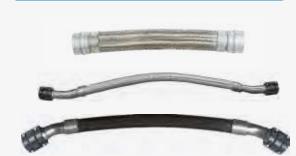

# Flexible Hoses

- Suitable for compressor & equipment outlets
- to absorb vibration. Allows for expansion and contraction of the
- pipe system.
- Bypass obstacles. Resistant to mineral or synthetic lubricated oils.