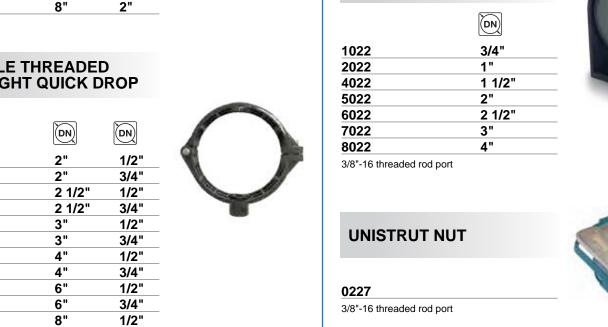

|
| 6619                  | 2 1/2 | " 2 1/2" | 1     |
| 7719                  | 3"    | 3"       | 1 . 8 |

4184 1/4" Industrial (ISO B) Nipple to 1/4" Male NPT

8184 3/8" Industrial (ISO B) Nipple to 3/8" Male NPT

| Сиррпо | d with dillon conflictor                         |
|--------|--------------------------------------------------|
|        |                                                  |
|        | VERSAL QUICK<br>JPLERS                           |
| 1484   | 1/4" ISO 6150B/ Automotive Body to 1/2" Male NPT |
| 3884   | 3/8" ISO 6150B/ Automotive Body to 1/2" Male NPT |
| 4284   | 1/4" Automotive Nipple to 1/4" Male NPT          |
| 8284   | 3/8" Automotive Nipple to 3/8" Male NPT          |
|        |                                                  |



**BALL VALVE** 





A055

8" 61.18"

|           |        |      | *Supplied with (2) union connectors |                             |               |
|-----------|--------|------|-------------------------------------|-----------------------------|---------------|
| FEMALE TH |        |      |                                     |                             |               |
|           | DN     | NPT  |                                     | 30° CONNECTION              | LENGTH        |
| 2011      | 1"     | 1/2" | 11 1                                | 4155                        | 1 1/2" 47.24" |
| 4011      | 1 1/2" | 1/2" | C. A.                               | 5155                        | 2" 53.15"     |
| 4111      | 1 1/2" | 3/4" | 100                                 |