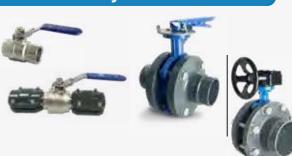

# Ball & Butterfly Valves

 Quick connection. Available for NPT thread, flange, and quick connection types. High-flow design ensures optimal performance.