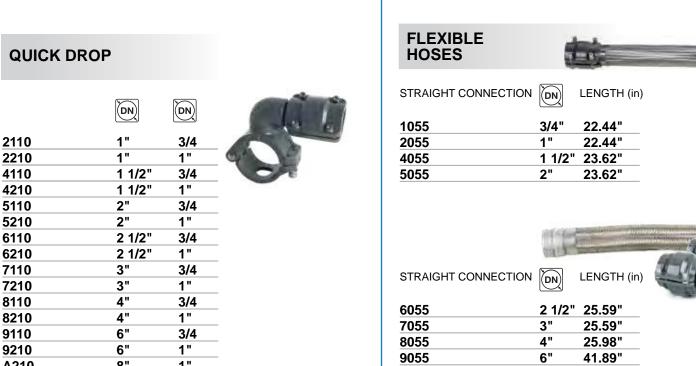

# Flexible Hoses

- Suitable for compressor & equipment outlets
- to absorb vibration. Allows for expansion and contraction of the
- pipe system.
- Bypass obstacles. Resistant to mineral or synthetic lubricated oils.

**BALL VALVE** 

A055

8" 61.18"

|           |        |      | *Supplied with (2) union connectors |                             |               |
|-----------|--------|------|-------------------------------------|-----------------------------|---------------|
| FEMALE TH |        |      |                                     |                             |               |
|           | DN     | NPT  |                                     | 30° CONNECTION              | LENGTH        |
| 2011      | 1"     | 1/2" | 11 1                                | 4155                        | 1 1/2" 47.24" |
| 4011      | 1 1/2" | 1/2" | C. A.                               | 5155                        | 2" 53.15"     |
| 4111      | 1 1/2" | 3/4" | 100                                 |                             |               |
| 5011      | 2"     | 1/2" |                                     | -                           | 1100          |
| 5111      | 2"     | 3/4" |                                     |                             |               |
| 6011      | 2 1/2" | 1/2" |                                     | 30° CONNECTION              | (DN) LENGTH   |
| 6111      | 2 1/2" | 3/4" |                                     |                             |               |
| 7011      | 3"     | 1/2" |                                     | 6155                        | 2 1/2" 53.15" |
| 7111      | 3"     | 3/4" |                                     | 7155                        | 3" 72.83"     |
| 8011      | 4"     | 1/2" |                                     | 8155                        | 4" 74.80"     |
| 9011      | 6"     | 1/2" |                                     | *Supplied with (2) union co |               |
|           |        |      |                                     | Supplied with (2) union to  | 7111601013    |