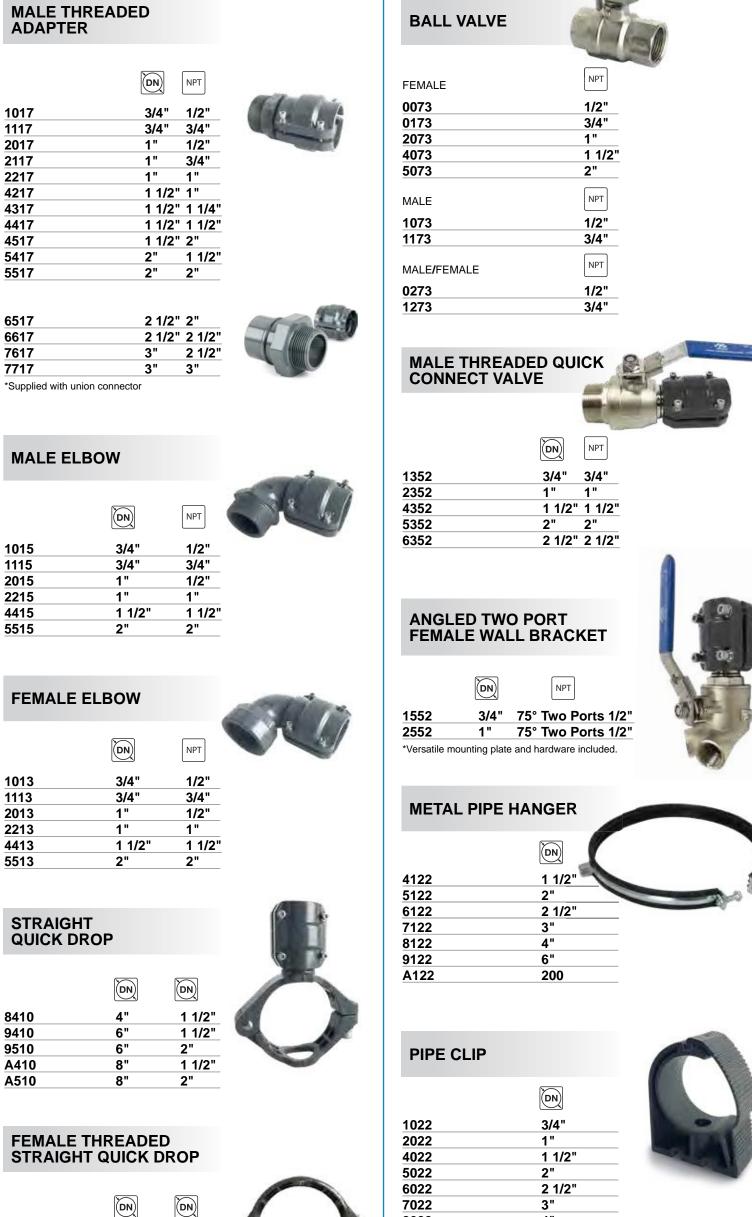

|                        | <u>ა</u>      | 1119           | 3/4             |
|------------------------|---------------|----------------|-----------------|
| 8004                   | 4"            |                |                 |
| 9004                   | 6"            | 2019           | 1"              |
| A004                   | 8"            | 2219           | 1"              |
|                        |               | 4419           | 1 1/2           |
| *Supplied with (2) uni | on connectors | 5519           | 2"              |
|                        |               | 6619           | 2 1/2           |
|                        |               | 7719           | 3"              |
| END CAP                |               | *Supplied with | union connector |
| 1006                   | (DN)<br>3/4"  | 3              |                 |
| 2006                   | 1"            | 8//            |                 |
| 2000                   |               |                |                 |
| 4006                   | 1 1/2"        | UNIVER         | RSAL QUICK      |

A006

\*Supplied with union connector

| 1002             | 3/4                 | -<br>"           | . V. C.  |
|------------------|---------------------|------------------|----------|
| 2002             |                     |                  |          |
| 4002             | 1 1,                | /2"              |          |
| 5002             | 2"                  |                  |          |
|                  |                     |                  |          |
| 6002             | 2 1                 | /2"              | 1 1910   |
| 7002             | 3"                  |                  |          |
| 8002<br>9002     | 4"<br>6"            |                  |          |
| A002             | <u>0</u><br>8"      |                  |          |
| 71002            |                     |                  |          |
|                  |                     |                  |          |
| REDUCII          | NG TEE              |                  | a v      |
|                  | DN                  | DN               |          |
|                  |                     |                  |          |
| 2107             | 1"                  | 3/4              | 15/3     |
| 4207             | 1 1/2"              | 1"               |          |
| 5207<br>5407     | 2"<br>2"            | 1"               |          |
| 5407             | 2 1/2"              | 1 1/2"<br>1 1/2" |          |
| 6407<br>6507     | 2 1/2"              | 2"               |          |
| 7407             | 3"                  | 1 1/2"           |          |
| 7507             | 3"                  | 2"               |          |
| 8507             | <u> </u>            | 2"               |          |
| *Supplied with u | -                   |                  |          |
| 7607             | 3"                  | 2 1/2"           |          |
| 8607             | 4"                  | 2 1/2"           |          |
| 8707             | 4"                  | 3"               | - FRA    |
| 9607             | 6"                  | 2 1/2"           | CALL DIA |
| 9707             | 6"                  | 3"               |          |
| 9807             | 6"                  | 4"               |          |
| A607             | 8"                  | 2 1/2"           |          |
| A707             | 8"                  | 3"               |          |
| A807             | 8"                  | 4"               |          |
| A907             | 8"                  | 6"               |          |
|                  | 3) union connectors |                  |          |
|                  |                     |                  |          |
|                  |                     |                  |          |

| FEMALE THR<br>ADAPTER | EADED |          | 2. 8  |
|-----------------------|-------|----------|-------|
|                       | DN    | NPT      | 1     |
| 1019                  | 3/4   | 1/2"     |       |
| 1119                  | 3/4   | 3/4"     |       |
| 2019                  | 1"    | 1/2"     |       |
| 2219                  | 1"    | 1"       |       |
| 1419                  | 1 1/2 | " 1 1/2" |       |
| 5519                  | 2"    | 2"       |       |
| 6619                  | 2 1/2 | " 2 1/2" | 1     |
| 7719                  | 3"    | 3"       | 1 . 8 |