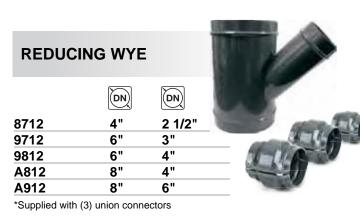

A006

\*Supplied with union connector

| 1002             | 3/4                 | -<br>"           | . V. C.  |
|------------------|---------------------|------------------|----------|
| 2002             |                     |                  |          |
| 4002             | 1 1,                | /2"              |          |
| 5002             | 2"                  |                  |          |
|                  |                     |                  |          |
| 6002             | 2 1                 | /2"              | 1 1910   |
| 7002             | 3"                  |                  |          |
| 8002<br>9002     | 4"<br>6"            |                  |          |
| A002             | <u>0</u><br>8"      |                  |          |
| 71002            |                     |                  |          |
|                  |                     |                  |          |
| REDUCII          | NG TEE              |                  | a v      |
|                  | DN                  | DN               |          |
|                  |                     |                  |          |
| 2107             | 1"                  | 3/4              | 15/3     |
| 4207             | 1 1/2"              | 1"               |          |
| 5207<br>5407     | 2"<br>2"            | 1"               |          |
| 5407             | 2 1/2"              | 1 1/2"<br>1 1/2" |          |
| 6407<br>6507     | 2 1/2"              | 2"               |          |
| 7407             | 3"                  | 1 1/2"           |          |
| 7507             | 3"                  | 2"               |          |
| 8507             | <u> </u>            | 2"               |          |
| *Supplied with u | -                   |                  |          |
| 7607             | 3"                  | 2 1/2"           |          |
| 8607             | 4"                  | 2 1/2"           |          |
| 8707             | 4"                  | 3"               | - FRA    |
| 9607             | 6"                  | 2 1/2"           | CALL DIA |
| 9707             | 6"                  | 3"               |          |
| 9807             | 6"                  | 4"               |          |
| A607             | 8"                  | 2 1/2"           |          |
| A707             | 8"                  | 3"               |          |
| A807             | 8"                  | 4"               |          |
| A907             | 8"                  | 6"               |          |
|                  | 3) union connectors |                  |          |
|                  |                     |                  |          |
|                  |                     |                  |          |