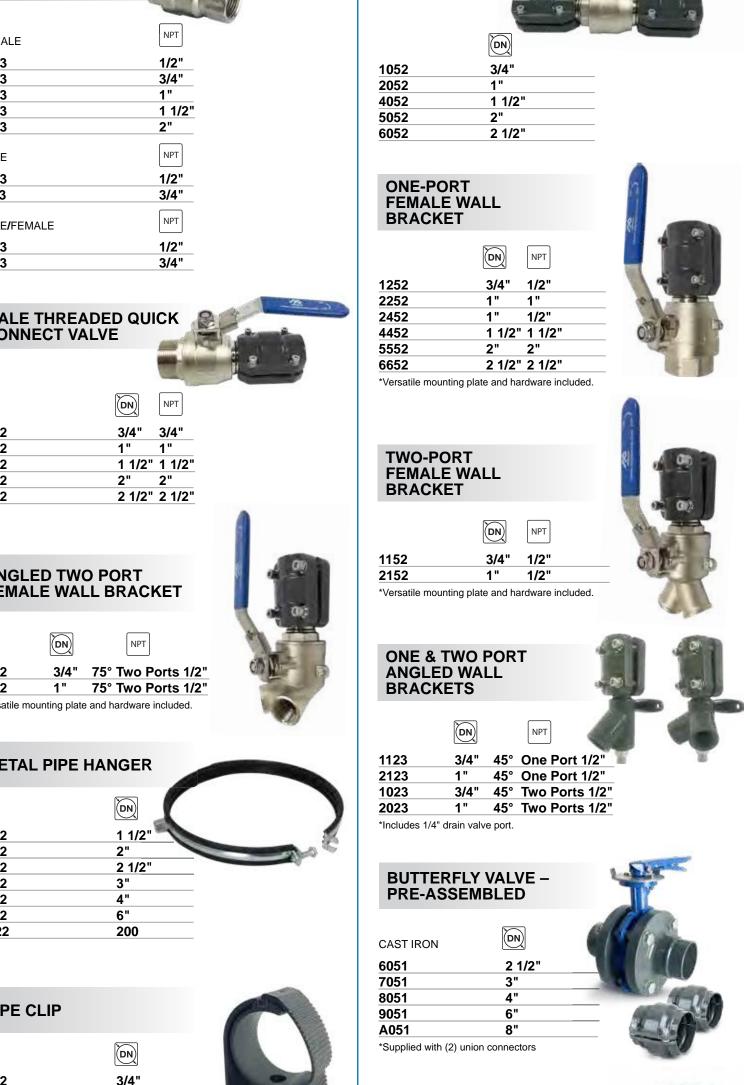

# Ball & Butterfly Valves

 Quick connection. Available for NPT thread, flange, and quick connection types. High-flow design ensures optimal performance.