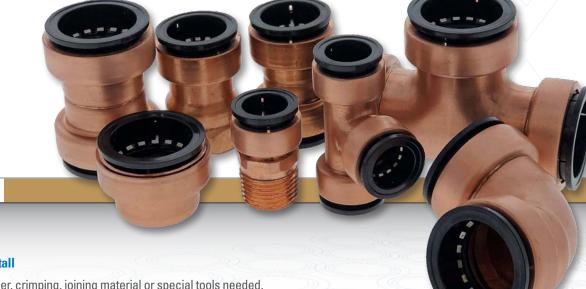

Q-WR-PSH-1120 © 2020 NIBCO INC., All Rights Reserved.

FITTINGS

Push fittings install quickly and easily for a secure connection.

Create a simple and secure connection without any soldering, crimping or joining materials.

## **Easy to Install**

FITTINGS

- No solder, crimping, joining material or special tools needed, just push properly prepared tubing into fitting until it stops
- Installs wet so you don't have to wait to dry out the system
- Interlocking design creates a secure connection
- Removal tool easily disconnects any joint
- Installs up to 95% faster than soldering