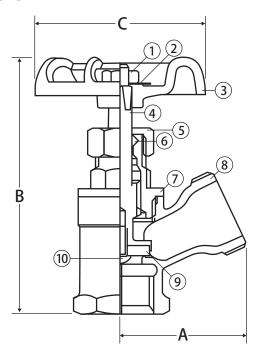

## **Material Specifications**

| No. | Part          | Materials            |
|-----|---------------|----------------------|
| 1   | Handle Nut    | Steel                |
| 2   | Name Plate    | Aluminum             |
| 3   | Hand Wheel    | Cast Iron            |
| 4   | Stem          | Lead Free Brass      |
| 5   | Packing Nut   | Lead Free Brass      |
| 6   | Gland Packing | Buna-N               |
| 7   | Bonnet        | Lead Free Cast Brass |
| 8   | Body          | Lead Free Cast Brass |
| 9   | Seat Packing  | Buna-N               |
| 10  | Seat Screw    | Lead Free Brass      |

#### **Dimensions**

| Part No. | Size | Α    | В    | C    |
|----------|------|------|------|------|
| 201-103G | 1/2" | 1.58 | 3.31 | 2.13 |
| 201-104G | 3/4" | 1.58 | 3.35 | 2.13 |