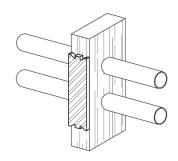

- •Affix to the face of wood members to protect utility pipes and to protect nails from penetrating into hidden live wires (NMC Cable )which may be running through notches or through the drilled holes in the stud.
- Nail Sharp Points
- •Easy to Install