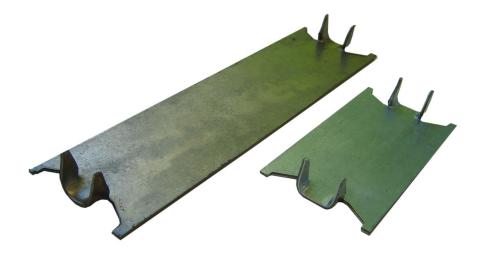

| ITEM #  | SIZE        | STEEL THICK. |
|---------|-------------|--------------|
| 2530290 | 1-1/2" x 3" | 18 GA        |
| 2530291 | 1-1/2" x 6" | 18 GA        |
| 2530293 | 3" x 5"     | 16 GA        |
| 2530295 | 5" x 6"     | 16 GA        |