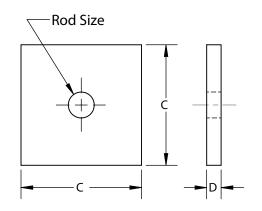

| Materials/Finishes | Plain Carbon Steel (75B)                                              | Electro-Galvanized (75G) |  |
|--------------------|-----------------------------------------------------------------------|--------------------------|--|
|                    | T-304 Stainless (75SS)                                                | T-316 Stainless (75SX)   |  |
| Variants:          | N/A                                                                   |                          |  |
| Service:           | Designed as a heavy duty washer to suspend hanger rods.               |                          |  |
| Approvals:         | N/A                                                                   |                          |  |
| Ordering:          | Specify figure number, finish, thickness, length, width and rod size. |                          |  |
| Notes:             | Other dimensions and sizes available upon request.                    |                          |  |

| PLATE<br>SIZE       | WGT EACH (lbs)<br>ROD SIZE |      |      |      |      |      |
|---------------------|----------------------------|------|------|------|------|------|
| DxCxC               | 3/8                        | 1/2  | 5/8  | 3/4  | 7/8  | 1    |
| 1/8 x 2 x 2         | 0.14                       | 0.14 | 0.13 | -    | -    | -    |
| 1/4 x 2 x 2         | 0.26                       | 0.26 | -    | -    | -    | -    |
| 1/4 x 2-1/2 x 2-1/2 | 0.44                       | 0.43 | 0.42 | 0.41 | -    | -    |
| 1/4 x 3 x 3         | 0.64                       | 0.64 | 0.64 | 0.64 | 0.63 | 0.63 |
| 1/4 x 4 x 4         | 1.15                       | 1.15 | 1.15 | 1.10 | 1.10 | 1.06 |
| 3/8 x 4 x 4         | 1.72                       | 1.72 | 1.72 | 1.71 | 1.70 | 1.70 |