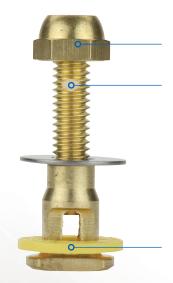

## Features:

- Professional grade 5/16" solid brass with stainless steel washers
- · No Cutting or Break-off
- No Spinning
- No Tipping
- Self Adjusting Length 1347502
- Adjustable Length 1347504. Great for installations where the closet flange is below the finished floor.

## Standard Length (1347502)

Self Adjusting Size 5/16" x 2-1/4" down to 1-1/2"

Turning the brass nut forces the bolt to turn once it hits the unique white dot "thread locker". This action is what makes the bolt a self-adjusting tool.

"No Tip" Washer prevents bolt from tipping when setting toilet over closet bolt

Adjustable Size 5/16" x 3"

Professional grade 5/16" solid brass

Flat sides on the bolt ridge and body prevent the bolt from spinning