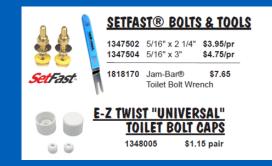

## Set ast

## **No Cut Closet Bolts**

The SetFast bolt is the first telescopic closet bolt that requires "No Cutting" or "Break Off". SetFast bolts install like a standard closet bolt but adjust like no other. Just tighten the nut and watch the bolt get shorter with every turn.

SetFast bolts are a real time saver that simplifies both toilet installation and removal. Sold in pairs, 2 bolts per pack.

## Features:

- Professional grade 5/16" solid brass with stainless steel washers
- · No Cutting or Break-off
- No Spinning
- No Tipping
- Self Adjusting Length 1347502
- Adjustable Length 1347504. Great for installations where the closet flange is below the finished floor.

## Standard Length (1347502)

Self Adjusting Size 5/16" x 2-1/4" down to 1-1/2"

Turning the brass nut forces the bolt to turn once it hits the unique white dot "thread locker". This action is what makes the bolt a self-adjusting tool.

"No Tip" Washer prevents bolt from tipping when setting toilet over closet bolt

Adjustable Size 5/16" x 3"

Professional grade 5/16" solid brass

Flat sides on the bolt ridge and body prevent the bolt from spinning

| PRODUCT | DESCRIPTION                                                           | MODEL   | UNITS/CASE |
|---------|-----------------------------------------------------------------------|---------|------------|
| 1347502 | SetFast Self Adjusting Closet Bolt — Standard Length — 5/16" x 2-1/4" | 1347502 | 100        |
| 1347504 | SetFast Adjustable Closet Bolt — Extended Length — 5/16" x 3"         | 1347504 | 50         |