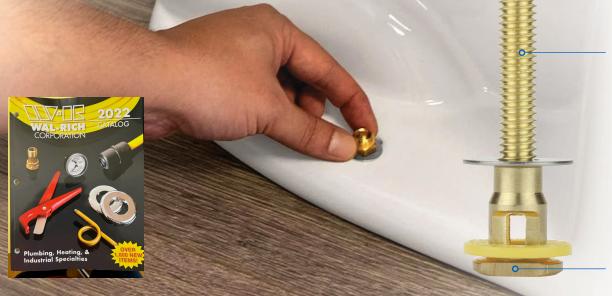

## **No Cut Closet Bolts**

The SetFast bolt is the first telescopic closet bolt that requires "No Cutting" or "Break Off". SetFast bolts install like a standard closet bolt but adjust like no other. Just tighten the nut and watch the bolt get shorter with every turn.

SetFast bolts are a real time saver that simplifies both toilet installation and removal. Sold in pairs, 2 bolts per pack.

## Standard Length (1347502)

Self Adjusting Size 5/16" x 2-1/4" down to 1-1/2"

Turning the brass nut forces the bolt to turn once it hits the unique white dot "thread locker". This action is what makes the bolt a self-adjusting tool.

"No Tip" Washer prevents bolt from tipping when setting toilet over closet bolt

Adjustable Size 5/16" x 3"

Professional grade 5/16" solid brass

Flat sides on the bolt ridge and body prevent the bolt from spinning