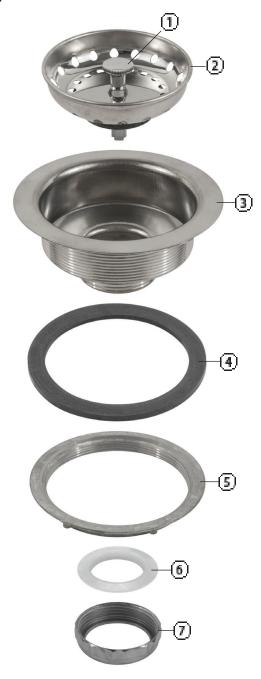

| No. |                 | Materials         |
|-----|-----------------|-------------------|
|     |                 | 305-401           |
| 1   | Handle          | Chrome Plated ABS |
| 2   | Strainer Basket | SS430             |
| 3   | Body            | Polished SS430    |
| 4   | Rubber Washer   | BUNA-N            |
| 5   | Lock Nut        | Zinc              |
| 6   | Seal Ring       | Polyethylene      |
| 7   | Tail Nut        | Zinc              |