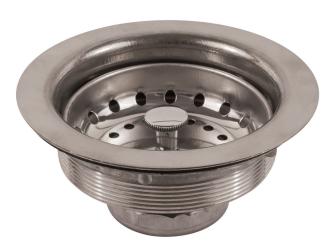

## **Economy Strainer**400 Grade Stainless Steel Sink Strainer

**SS401** 

Quality at an affordable price, the SS401 meets your day to day strainer needs. With a 90 degree turn, the post can conveniently open or close the basket to slow the drain of water. Easy to install, this 400 grade stainless steel strainer body and basket includes a chrome plated ABS handle, zinc lock nut and tail nut.