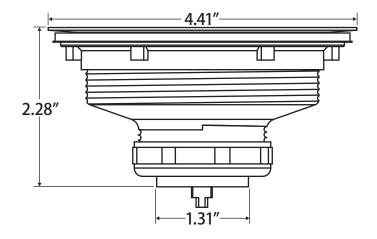

## Fits sinks which have a thickness between 1/16" and 3/4"

WARNING: This product can expose you to chemicals including lead, which is known to the State of California to cause cancer, and lead, which is known to the State of California to cause birth defects or other reproductive harm. For more information go to www.P65Warnings.ca.gov.