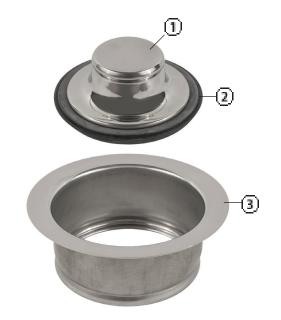

| No. |               | Materials |
|-----|---------------|-----------|
|     |               | 305-400   |
| 1   | Stopper       | SS430     |
| 2   | Rubber Washer | BUNA-N    |
| 3   | Body          | SS430     |