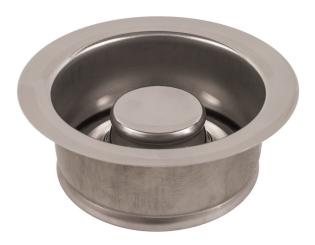

## **Disposer with Stopper** 400 Grade Stainless Steel

**SS400** 

Jomar's disposer with stopper fits all models of InSinkErator® and is compatible with disposers that have similar dimensions and specifications. The SS400 utilizes a 400 grade stainless steel construction and provides a positive leak-proof rubber seal every time.