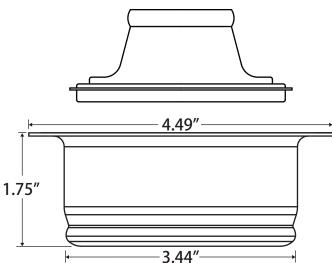

## **Disposer with Stopper** 400 Grade Stainless Steel

**SS400** 

Jomar's disposer with stopper fits all models of InSinkErator® and is compatible with disposers that have similar dimensions and specifications. The SS400 utilizes a 400 grade stainless steel construction and provides a positive leak-proof rubber seal every time.