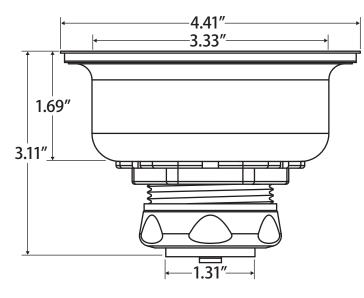

## Fits sinks which have a thickness between 1/16" and 3/4"

WARNING: This product can expose you to chemicals including lead, which is known to the State of California to cause cancer, and lead, which is known to the State of California to cause birth defects or other reproductive harm. For more information go to www.P65Warnings.ca.gov.