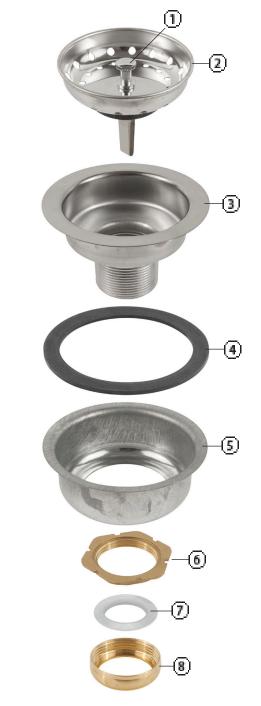

| No.                                    | Materials       |                           |                  |
|----------------------------------------|-----------------|---------------------------|------------------|
|                                        |                 | 300-012                   | 300-014          |
| 1                                      | Handle          | Chrome Plated Brass       |                  |
| 2                                      | Strainer Basket | SS304                     |                  |
| 3                                      | Body            | Polished SS304            |                  |
| 4                                      | Rubber Washer   | BUNA-N                    |                  |
| 5                                      | Cup             | Polished Galvanized SS304 | Galvanized SS304 |
| 6                                      | Lock Nut        | Zinc                      | Brass            |
| 7                                      | Seal Ring       | Polyethylene              |                  |
| 8                                      | Tail Nut        | Zinc                      | Brass            |
| Note: All models include friction ring |                 |                           |                  |