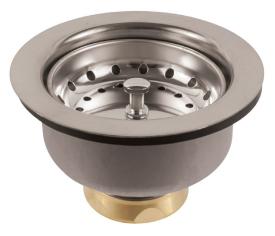

## **Snap-Tite<sup>™</sup> Basket Strainer** 300 Grade Stainless Steel Sink Strainer

SS-440

The Snap-Tite<sup>™</sup> basket strainer utilizes a stem clip that can switch from straining to a positive leak-proof rubber seal with a simple push or pull motion. The Snap-Tite<sup>™</sup> body and basket are high quality stainless steel and comes standard with a zinc or brass lock nut and tail nut. This strainer has the basics of quality that The Designer Series is known for.