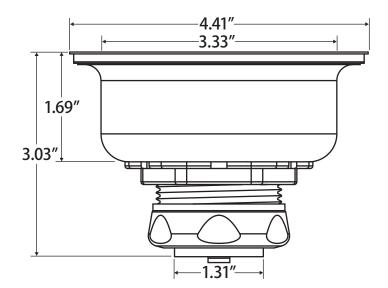

## Fits sinks which have a thickness between 1/16" and 3/4"

WARNING: This product can expose you to chemicals including lead, which is known to the State of California to cause cancer, and lead, which is known to the State of California to cause birth defects or other reproductive harm. For more information go to www.P65Warnings.ca.gov.