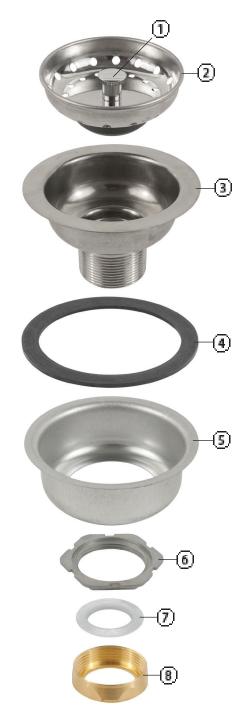

| No. |                 | Materials                 |
|-----|-----------------|---------------------------|
|     |                 | 300-011                   |
| 1   | Handle          | Chrome Plated Brass       |
| 2   | Strainer Basket | SS304                     |
| 3   | Body            | Polished SS304            |
| 4   | Rubber Washer   | BUNA-N                    |
| 5   | Cup             | Polished Galvanized Steel |
| 6   | Lock Nut        | Zinc                      |
| 7   | Seal Ring       | Polyethylene              |
| 8   | Tail Nut        | Brass                     |