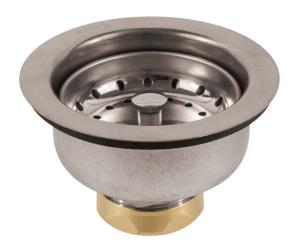

## Mag-Na-Loc<sup>™</sup> Basket Strainer 300 Grade Stainless Steel Sink Strainer

**SS-420** 

The Mag-Na-Loc™ provides an innovative user-friendly design with a magnet inside the rubber stopper. The original design sets this strainer apart from all others, while providing a leak-proof seal every time. Each strainer starts with a high quality stainless steel body, stainless steel basket, brass tail nut, and a chrome plated hand knob and post.