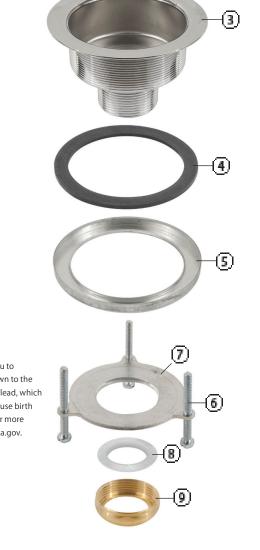

## Fits sinks which have a thickness between 1/16" and 1"

| No.                          |                 | Materials           |
|------------------------------|-----------------|---------------------|
|                              |                 | 300-004             |
| 1                            | Handle          | Chrome Plated Zinc  |
| 2                            | Strainer Basket | SS304               |
| 3                            | Body            | Chrome Plated Brass |
| 4                            | Rubber Washer   | BUNA-N              |
| 5                            | Locking Ring    | Galvanized Iron     |
| 6                            | Bolts           | Galvanized Iron     |
| 7                            | Triangle Nut    | Galvanized Iron     |
| 8                            | Seal Ring       | Polyethylene        |
| 9                            | Tail Nut        | Brass               |
| Note: Includes friction ring |                 |                     |