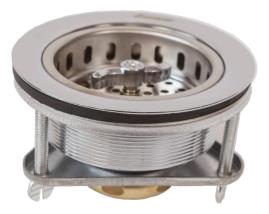

## **Easy-Loc® Basket Strainer** Chrome Plated Brass Sink Strainer

SS-305

If you prefer all that the Twist-N-Loc® has to offer then the Easy Loc<sup>®</sup> may also be a great fit for you. This strainer affords you all the benefits of the Twist-N-Loc<sup>®</sup> but also incorporates a labor-saving easy mounting device. You simply use a screw driver to tighten three securing bolts for easy installation.