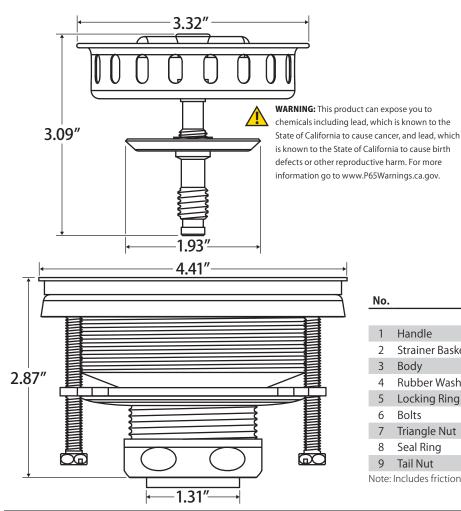

## Fits sinks which have a thickness between 1/16" and 1"

| No.                          |                 | Materials           |
|------------------------------|-----------------|---------------------|
|                              |                 | 300-004             |
| 1                            | Handle          | Chrome Plated Zinc  |
| 2                            | Strainer Basket | SS304               |
| 3                            | Body            | Chrome Plated Brass |
| 4                            | Rubber Washer   | BUNA-N              |
| 5                            | Locking Ring    | Galvanized Iron     |
| 6                            | Bolts           | Galvanized Iron     |
| 7                            | Triangle Nut    | Galvanized Iron     |
| 8                            | Seal Ring       | Polyethylene        |
| 9                            | Tail Nut        | Brass               |
| Note: Includes friction ring |                 |                     |