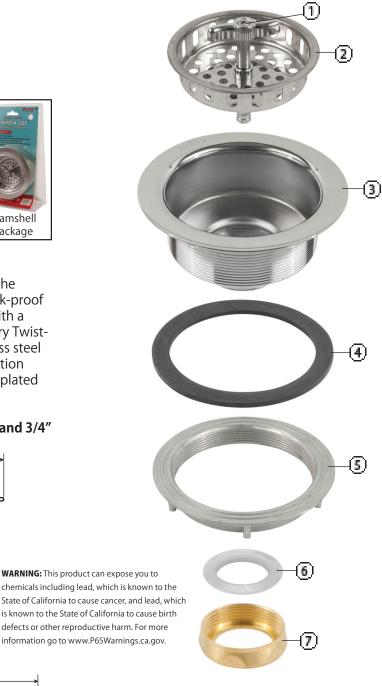

## **Chrome Plated Brass or** 300 Grade Brushed Stainless Steel Sink Strainer

SS-304

Manufactured with the highest quality materials, the Twist-N-Loc® creates a positive metal-to-metal leak-proof seal with a simple twist. The Twist-N-Loc® starts with a high quality brass body, hand knob, and post. Every Twist-N-Loc® comes standard with a high quality stainless steel basket and a brass tail nut. To satisfy every application need, this contractor favorite is offered in chrome plated brass or brushed stainless steel finishes.

## Fits sinks which have a thickness between 1/16" and 3/4"

| Handle          | <b>300-001</b>                         | <b>300-003</b><br>nrome Plated Zir                             | 300-023CLAM*                                                                          |  |
|-----------------|----------------------------------------|----------------------------------------------------------------|---------------------------------------------------------------------------------------|--|
|                 | Cł                                     | nrome Plated Zii                                               | nc                                                                                    |  |
| C+: Dl+         |                                        | Chrome Plated Zinc                                             |                                                                                       |  |
| Strainer Basket | SS304                                  |                                                                | Brushed SS304                                                                         |  |
| Body            | Chrome Plated Brass                    |                                                                | Brushed SS304                                                                         |  |
| Rubber Washer   | BUNA-N                                 |                                                                |                                                                                       |  |
| Lock Nut        | Zinc                                   | Br                                                             | ass                                                                                   |  |
| Seal Ring       | Polyethylene                           |                                                                |                                                                                       |  |
| Tail Nut        | Brass                                  |                                                                |                                                                                       |  |
|                 | Rubber Washer<br>Lock Nut<br>Seal Ring | Body Chrome Pla<br>Rubber Washer<br>Lock Nut Zinc<br>Seal Ring | Body Chrome Plated Brass Rubber Washer BUNA-N Lock Nut Zinc Br Seal Ring Polyethylene |  |

\*Sold in a clamshell package shown above Note: All models include friction ring