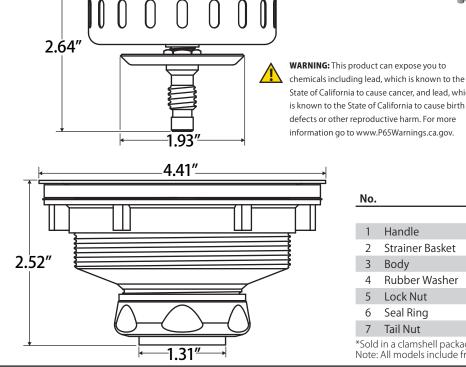

## Fits sinks which have a thickness between 1/16" and 3/4"

| Handle          | <b>300-001</b>                         | <b>300-003</b><br>nrome Plated Zir                             | 300-023CLAM*                                                                          |  |
|-----------------|----------------------------------------|----------------------------------------------------------------|---------------------------------------------------------------------------------------|--|
|                 | Cł                                     | nrome Plated Zii                                               | nc                                                                                    |  |
| C+: Dl+         |                                        | Chrome Plated Zinc                                             |                                                                                       |  |
| Strainer Basket | SS304                                  |                                                                | Brushed SS304                                                                         |  |
| Body            | Chrome Plated Brass                    |                                                                | Brushed SS304                                                                         |  |
| Rubber Washer   | BUNA-N                                 |                                                                |                                                                                       |  |
| Lock Nut        | Zinc                                   | Br                                                             | ass                                                                                   |  |
| Seal Ring       | Polyethylene                           |                                                                |                                                                                       |  |
| Tail Nut        | Brass                                  |                                                                |                                                                                       |  |
|                 | Rubber Washer<br>Lock Nut<br>Seal Ring | Body Chrome Pla<br>Rubber Washer<br>Lock Nut Zinc<br>Seal Ring | Body Chrome Plated Brass Rubber Washer BUNA-N Lock Nut Zinc Br Seal Ring Polyethylene |  |

\*Sold in a clamshell package shown above Note: All models include friction ring