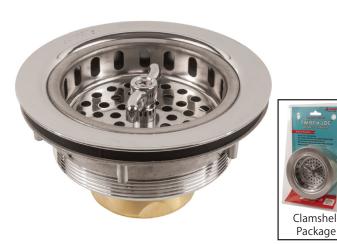

## **Twist-N-Loc® Basket Strainer**

## **Chrome Plated Brass or** 300 Grade Brushed Stainless Steel Sink Strainer

SS-304

Manufactured with the highest quality materials, the Twist-N-Loc® creates a positive metal-to-metal leak-proof seal with a simple twist. The Twist-N-Loc® starts with a high quality brass body, hand knob, and post. Every Twist-N-Loc® comes standard with a high quality stainless steel basket and a brass tail nut. To satisfy every application need, this contractor favorite is offered in chrome plated brass or brushed stainless steel finishes.

\*Sold in a clamshell package shown above Note: All models include friction ring