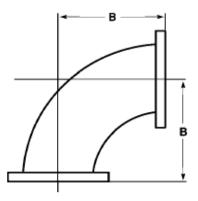

Flanged Long Radius 90° Elbow **125# Cast Iron 150# Ductile Iron** Inches / Pounds

| Size | В     | Approximate<br>Weight<br>(in Pounds) |
|------|-------|--------------------------------------|
| 3    | 7.75  | 28                                   |
| 4    | 9.00  | 50                                   |
| 6    | 11.50 | 85                                   |
| 8    | 14.00 | 153                                  |
| 10   | 16.50 | 230                                  |
| 12   | 19.00 | 350                                  |
| 14   | 21.50 | 580                                  |
| 16   | 24.00 | 740                                  |
| 18   | 26.50 | 840                                  |
| 20   | 29.00 | 920                                  |
| 24   | 34.00 | 1640                                 |