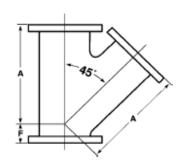

Flanged Lateral,
Reducing Lateral

125# Cast Iron

150# Ductile Iron
Inches / Pounds

| Size  | A    | F    | Approximate Weight (in Pounds) |
|-------|------|------|--------------------------------|
| 3     | 10.0 | 3.00 | 44                             |
| 4     | 12.0 | 3.00 | 75                             |
| 6     | 14.5 | 3.50 | 125                            |
| 8     | 17.5 | 4.50 | 210                            |
| 10    | 20.5 | 5.00 | 340                            |
| 12    | 24.5 | 5.50 | 520                            |
| 6 x 4 | 14.5 | 3.50 | 105                            |
| 8 x 6 | 17.5 | 4.50 | 175                            |

<sup>\*</sup>Sizes up to 6" are Ductile Iron, Meet ASTM A395, ANSI/AWWA C110/A21.10, ANSI B16.42

<sup>\*</sup>Sizes 8" and Larger are Cast Iron, Meet ASTM A126, ANSI/AWWA C110/A21.10, ANSI B16.1

<sup>\*</sup>All Fittings are Asphalt Coated as Standard, Hot Dip Galvanizing Available