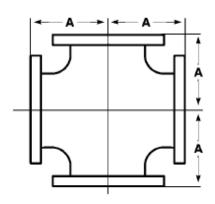

Flanged Cross

125# Cast Iron

150# Ductile Iron
Inches / Pounds

| Size  | A     | Approximate Weight (in Pounds) |
|-------|-------|--------------------------------|
| 2 1/2 | 5.00  | 41                             |
| 3     | 5.50  | 48                             |
| 4     | 6.50  | 75                             |
| 6     | 8.00  | 122                            |
| 8     | 9.00  | 197                            |
| 10    | 11.00 | 330                            |
| 12    | 12.00 | 470                            |
| 14    | 14.00 | 530                            |
| 16    | 15.00 | 665                            |
| 18    | 16.50 | 795                            |
| 20    | 18.00 | 1015                           |
| 24    | 22.00 | 1570                           |

<sup>\*</sup>Sizes up to 6" are Ductile Iron, Meet ASTM A395, ANSI/AWWA C110/A21.10, ANSI B16.42

<sup>\*</sup>Sizes 8" and Larger are Cast Iron, Meet ASTM A126, ANSI/AWWA C110/A21.10, ANSI B16.1

<sup>\*</sup>All Fittings are Asphalt Coated as Standard, Hot Dip Galvanizing Available