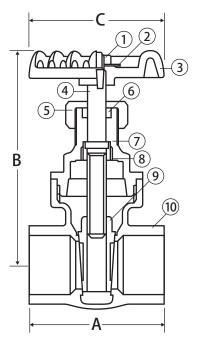

## **Material Specifications**

| Part          | Materials                                                                            |  |  |  |
|---------------|--------------------------------------------------------------------------------------|--|--|--|
| Handle Nut    | Steel                                                                                |  |  |  |
| Name Plate    | Aluminum                                                                             |  |  |  |
| Hand Wheel    | Cast Iron                                                                            |  |  |  |
| Stem          | Lead Free Brass                                                                      |  |  |  |
| Packing Nut   | Lead Free Brass                                                                      |  |  |  |
| Gland Packing | Buna-N                                                                               |  |  |  |
| Bonnet        | Cast Brass                                                                           |  |  |  |
| Lock Nut      | Lead Free Brass                                                                      |  |  |  |
| Disc          | Lead Free Cast Brass                                                                 |  |  |  |
| Body          | Lead Free Cast Brass                                                                 |  |  |  |
|               | Handle Nut Name Plate Hand Wheel Stem Packing Nut Gland Packing Bonnet Lock Nut Disc |  |  |  |

### **Dimensions**

| Part No. | Size   | Α    | В    | C    |
|----------|--------|------|------|------|
| 103-403G | 1/2"   | 1.77 | 2.84 | 2.13 |
| 103-404G | 3/4"   | 2.32 | 3.31 | 2.13 |
| 103-405G | 1"     | 2.76 | 3.86 | 2.40 |
| 103-406G | 1-1/4" | 2.88 | 4.57 | 3.03 |
| 103-407G | 1-1/2" | 3.19 | 4.93 | 3.03 |
| 103-408G | 2"     | 3.90 | 6.03 | 3.27 |