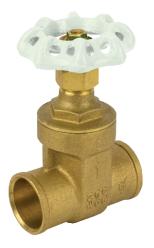

# **Lead Free Brass Gate Valve**Non-rising Stem • Solder Connection • 200 WOG

S-301G

#### **Features**

- Solid wedge gate
- Wetted surfaces contain less than .25% lead content