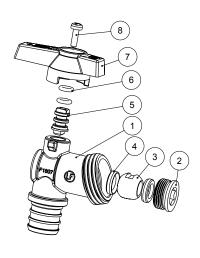

#### Material

|   | Part       | Material                  | Specification    |  |
|---|------------|---------------------------|------------------|--|
| 1 | Body       | DZR Lead Free Brass       | ASTM B927 C27453 |  |
| 2 | End piece  | Lead Free Brass           | ASTM B927 C27450 |  |
| 3 | Ball       | Lead Free Brass/Cr Plated | ASTM B927 C27450 |  |
| 4 | Seat       | PTFE                      | PTFE             |  |
| 5 | Stem       | Lead Free Brass           | ASTM B927 C27450 |  |
| 6 | O-ring     | NBR                       | NSF Approved     |  |
| 7 | Handle     | Alminum                   | -                |  |
| 8 | Handle nut | Steel / Zn Plated         | ASTM 36          |  |