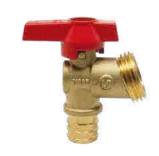

## Lead Free Brass Ball PEX End Ball Valve Boiler Drain

## **Feature**

125# CWP Lead free brass body PEX (F1807) x Hose Chrome plated ball Virgin PTFE seats No Kink spout Double NBR O-ring packing AB1953, NSF/ANSI 61 & 372 certified