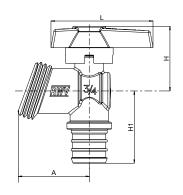

### **Dimension**

|      | A<br>[in] | H<br>[in] | H1<br>[in] | <b>L</b><br>[in] | Wt.  |
|------|-----------|-----------|------------|------------------|------|
| 1/2" | 1.32      | 1.20      | 1.34       | 1.89             | 0.23 |
| 3/4" | 1.32      | 1.20      | 1.34       | 1.89             | 0.26 |