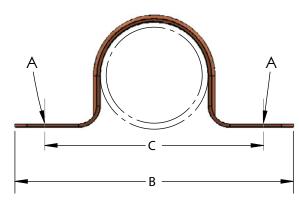

## FIG. 231CT two hole strap for copper tubing

| Materials/Finishes: | Copper Epoxy Coated Copper Gard (231CT)                                                                            |  |  |
|---------------------|--------------------------------------------------------------------------------------------------------------------|--|--|
| Variants:           | N/A                                                                                                                |  |  |
| Service:            | Designed as a light duty support for copper tubing. Attaches directly to horizontal or vertical structural member. |  |  |
| Approvals:          | Complies with Manufacturers' Standardization Society MSS SP-58 & SP-69 (Type# 26)                                  |  |  |
| Ordering:           | Specify figure number and tube size                                                                                |  |  |
| Notes:              | Available domestic                                                                                                 |  |  |

| TUBE<br>SIZE | TUBE<br>OD | A<br>HOLE<br>SIZE | В       | С       | WGT<br>EACH<br>(lbs) |
|--------------|------------|-------------------|---------|---------|----------------------|
| 1/4          | 0.375      | 3/16              | 1-13/16 | 1-3/16  | 0.01                 |
| 3/8          | 0.500      | 3/16              | 1-15/16 | 1-5/16  | 0.01                 |
| 1/2          | 0.625      | 3/16              | 2-1/8   | 1-1/2   | 0.01                 |
| 3/4          | 0.875      | 3/16              | 2-5/16  | 1-11/16 | 0.02                 |
| 1            | 1.125      | 3/16              | 2-7/16  | 2-1/4   | 0.02                 |
| 1-1/4        | 1.375      | 3/16              | 3-1/8   | 2-1/2   | 0.04                 |
| 1-1/2        | 1.625      | 7/16              | 3-11/16 | 2-13/16 | 0.05                 |
| 2            | 2.125      | 7/16              | 4-1/4   | 3-3/8   | 0.06                 |