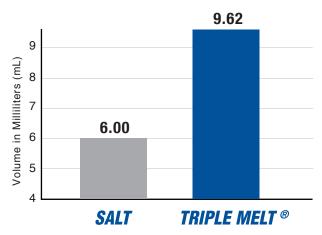

## **Performance:**

The faster an ice melter works, the less chance there is for a mishap to occur. That's why **TRIPLE MELT®** contains two patented accelerating agents. **TRIPLE MELT®** has been shown in Strategic Highway Research Program testing, to exceed the melt value of a theoretical 50% calcium chloride blend.

Ice melting comparisons are measured in milliliters using testing methods established by SHRP H-205.1 at 15°F for 20 minutes.

SINCE 2012 OSSIAN HAS PROVIDED MOBILE ACCESS TO OUR PRODUCTS' SAFETY DATA SHEETS THROUGH QR CODES ON ALL PACKAGES.