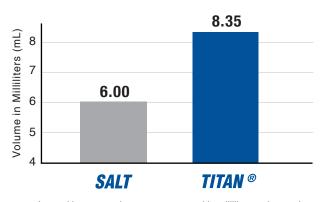

## **Performance:**

The faster an ice melter works, the less chance there is for a mishap to occur. That's why **TITAN®** is powered by a patented, bio-based accelerating agent. **TITAN®** has been shown in Strategic Highway Research Program testing, to exceed the melt value of a theoretical 30% calcium chloride blend.

Ice melting comparisons are measured in milliliters using testing methods established by SHRP H-205.1 at 15°F for 20 minutes.

SINCE 2012 OSSIAN HAS PROVIDED MOBILE ACCESS TO OUR PRODUCTS' SAFETY DATA SHEETS THROUGH QR CODES ON ALL PACKAGES.