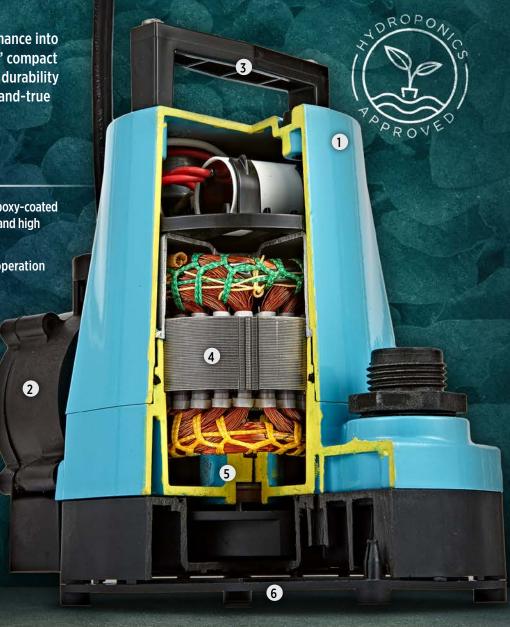

## **FEATURES & BENEFITS**

- 1. Both corrosion- and rust-resistant, the epoxy-coated aluminum pump housing gives strength and high heat dissipation.
- 2. Multiple switch options for automatic operation creates application flexibility.

## **NEXT-GEN UPGRADES**

- Compact design with manual version weighing in just under seven pounds for portability makes this pump a true Little Giant.
- 1/6 HP energy-efficient and oil-free PSC motor is environmentally friendly and delivers 1500 gph at maximum capacity.
- 5. FKM triple-lip seals plus upper and lower ball bearings for long pump life
- 6. In manual operation, pumps down to 1/8" with screen and down to 1/16" without screen.