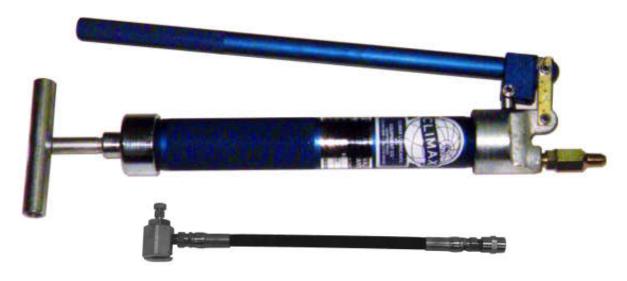

## Type A - Lubricant Gun

## Part# 931000000

For efficient and controlled Plug Valve Lubrication.

Handles the heaviest plug valve lubricant/sealants.

Builds pressure up to 10,000 lbs. plus.

Strong, Durable Aluminum Barrel, Cast Steel Head & Collar.

High Pressure Piston of Finest Lapped Steel.

Positive Prime, Screw Type Plunger Assembly.

Provides 20 or more Strokes without Re-Prime.

Uses "J" Size Stick (1-3/8" Dia. x 8-3/4" long) sealant.

Giant Buttonhead Coupler with Pressure Release.

Hose Assembly (1/4" I.D. x 12" long H.P. Grease Hose with

Built-in Swivels or Available with

1/2"-27 THD Straight Swivel on one end, 5,000 PSI WP - Standard).