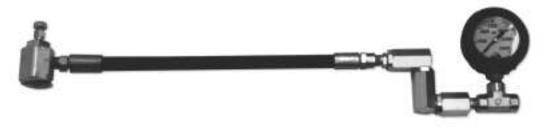

## Part# 931000000 / 10557 / 10520 / 10550 / 10551

Gun and hose exactly like above with:

Part# 10557 Z-Swivel (1/4" NPT x 1/2" - 27 THD),

Part# 10520 1/4"-NPT High Pressure "TEE",

Part# 10550 15,000 PSI Gauge,

Part# 10551 Gauge Protector

for more efficient lubrication of Plug Valves.