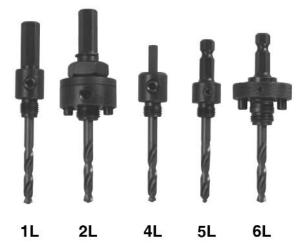

## <u>data</u> sheet <u>ARGCO</u>

ARBORS

| ARBOR | PART#    | Fits Hole Saws:  | Shank (inches) |
|-------|----------|------------------|----------------|
| 1L    | 3010490A | 9/16" to 1-3/16" | 1/2 & larger   |
| 2L    | 3010491A | 1-1/4" to 6"     | 1/2 & larger   |
| 4L    | 3010493A | 9/16" to 1-3/16" | 1/4 & larger   |
| 5L    | 3010494A | 9/16" to 1-3/16" | 3/8 & larger   |
| 6L    | 3010495A | 1-1/4" to 6"     | 3/8 & larger   |