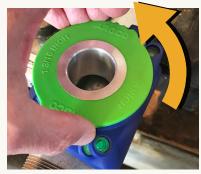

PATENTED\* "QUICK CHANGE" **HOLE GUIDES** 

Insert & Ouarter Turn

The Holemaster comes complete with: **Holemaster Clamp and Guide Head** Six interchangeable Hole Saw Guides **Two Arbors Carrying Case** 