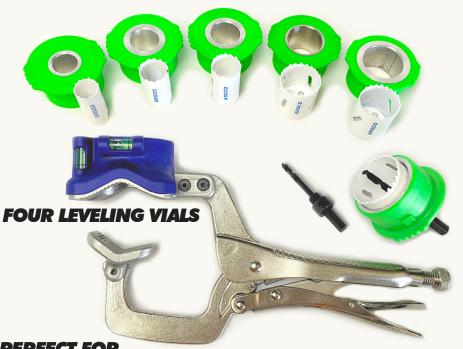

PATENTED\* "QUICK CHANGE" **HOLE GUIDES** 

Insert & Ouarter Turn

The Holemaster comes complete with: **Holemaster Clamp and Guide Head** Six interchangeable Hole Saw Guides **Two Arbors Carrying Case** 