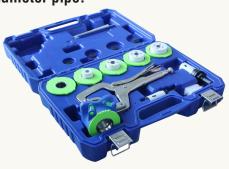

PATENTED\* "QUICK CHANGE" **HOLE GUIDES** 

Insert & Ouarter Turn

The Holemaster comes complete with: **Holemaster Clamp and Guide Head** Six interchangeable Hole Saw Guides **Two Arbors Carrying Case** 