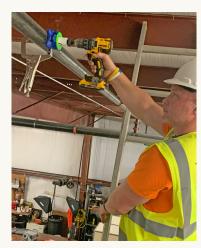

## LIGHTER, FASTER, EASIER than previous models

**PERFECT FOR** WATERFLOW DETECTORS. **MECHANICAL TEES & WELDOLETS** 

- Easier to cut a straight hole, especially from a ladder
- •Cut up to 2" holes in up to 4" diameter pipe.
- •Weight: 14 lbs.