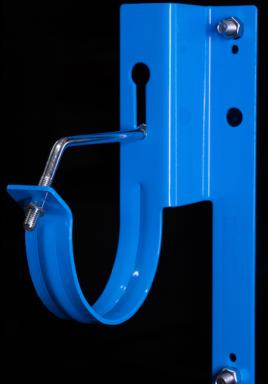

"Rock Your Work"

| TECHNICAL SPECS |                     |
|-----------------|---------------------|
| IODEL NUMBER    | PL-1111-V60         |
| EM              | PIPE HANGER         |
| /PE             | SURFACE MOUNTED     |
| PE SIZE (in.)   | 6                   |
| JBE SIZE (in.)  | 6                   |
| TS 6"           | CI, STAINLESS STEEL |
| TS 6"           | COPPER, PVC         |
| IATERIAL        | 10G STEEL           |
| IAX. LOAD (lb.) | 300                 |
| ENGTH (in.)     | 10-3/4              |
| /IDTH (in.)     | 3                   |
| EIGHT (in.)     | 8-1/2               |
|                 |                     |

YES

**POWDER COATED** 

 $\mathbb{N}$ 

P

FI

FI

M

 $\mathsf{N}$ 

LE

W

H

FINISH

METAL DETECT.

hapsystem.com