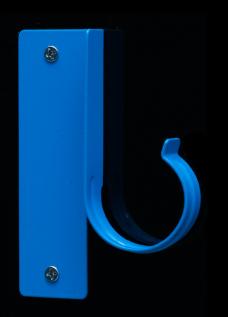

"Rock Your Work"

hapsystem.com

| TECHNICAL SPECS |                  |
|-----------------|------------------|
| MODEL NUMBER    | PL-1111-B20      |
| ITEM            | PIPE HANGER      |
| TYPE            | SURFACE MOUNTED  |
| PIPE SIZE (in.) | 2                |
| TUBE SIZE (in.) | 2-1/4            |
| FITS 2"         | PVC              |
| FITS 2-1/4"     | COPPER           |
| MATERIAL        | 16G SPRING STEEL |
| MAX. LOAD (lb.) | 50               |
| LENGTH (in.)    | 5                |
| WIDTH (in.)     | 4-1/4            |
| HEIGHT (in.)    | 7/8              |
| METAL DETECT.   | YES              |
| FINISH          | POWDER COATED    |