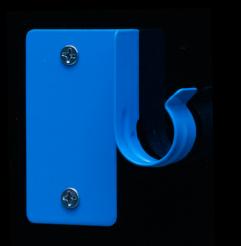

"Rock Your Work"

hapsystem.com

| TECHNICAL SPECS |                   |
|-----------------|-------------------|
| MODEL NUMBER    | PL-1111-B1/2      |
| ITEM            | PIPE HANGER       |
| TYPE            | SURFACE MOUNTED   |
| PIPE SIZE (in.) | 1/2               |
| TUBE SIZE (in.) | 1/2               |
| FITS            | -                 |
| FITS ½"         | CPVC, PEX, COPPER |
| MATERIAL        | 18G SPRING STEEL  |
| MAX. LOAD (lb.) | 30                |
| LENGTH (in.)    | 2-3/4             |
| WIDTH (in.)     | 2-1/4             |
| HEIGHT (in.)    | 3/4               |
| METAL DETECT.   | YES               |
| FINISH          | POWDER COATED     |