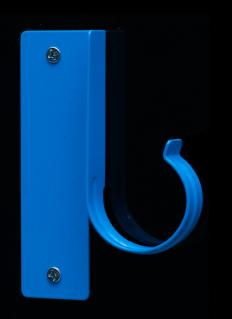

"Rock Your Work"

hapsystem.com

| TECHNICAL SPECS |                  |
|-----------------|------------------|
| MODEL NUMBER    | PL-1111-B10      |
| ITEM            | PIPE HANGER      |
| TYPE            | SURFACE MOUNTED  |
| PIPE SIZE (in.) | 1-1/2            |
| TUBE SIZE (in.) | 2                |
| FITS 1-1/2"     | PVC              |
| FITS 2"         | COPPER           |
| MATERIAL        | 16G SPRING STEEL |
| MAX. LOAD (lb.) | 50               |
| LENGTH (in.)    | 5                |
| WIDTH (in.)     | 4-1/8            |
| HEIGHT (in.)    | 7/8              |
| METAL DETECT.   | YES              |
| FINISH          | POWDER COATED    |