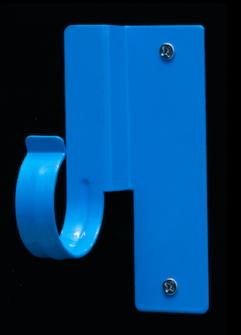

## **Common Applications**

HAP System pipe brackets are designed to hold & protect pipes securely and provide protection from nails or screws penetration.

Contact HAP System for applications not specifically referenced above.

## hapsystem.com

| TECHNICAL SPECS |                  |
|-----------------|------------------|
| MODEL NUMBER    | PL-1111-7        |
| ITEM            | PIPE HANGER      |
| ТҮРЕ            | SURFACE MOUNTED  |
| PIPE SIZE (in.) | 1-1/4            |
| TUBE SIZE (in.) | 1-1/2            |
| FITS 1-1/4"     | PVC              |
| FITS 1-1/2"     | COPPER           |
| MATERIAL        | 16G SPRING STEEL |
| MAX. LOAD (lb.) | 50               |
| LENGTH (in.)    | 5                |
| WIDTH (in.)     | 2-1/4            |
| HEIGHT (in.)    | 2-3/4            |
| METAL DETECT.   | YES              |
| FINISH          | POWDER COATED    |