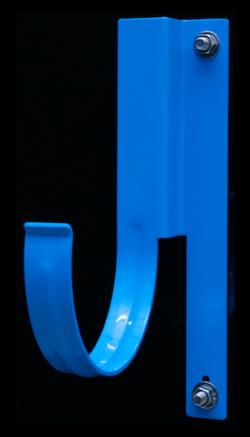

"Rock Your Work"

hapsystem.com

| TECHNICAL SPECS |                     |
|-----------------|---------------------|
| MODEL NUMBER    | PL-1111-1           |
| ITEM            | PIPE HANGER         |
| TYPE            | SURFACE MOUNTED     |
| PIPE SIZE (in.) | 6                   |
| TUBE SIZE (in.) | 6                   |
| FITS 6"         | CI, STAINLESS STEEL |
| FITS 6"         | PVC, COPPER         |
| MATERIAL        | 10G STEEL           |
| MAX. LOAD (lb.) | 100                 |
| LENGTH (in.)    | 10-3/4              |
| WIDTH (in.)     | 3                   |
| HEIGHT (in.)    | 8-1/2               |
| METAL DETECT.   | YES                 |
| FINISH          | POWDER COATED       |