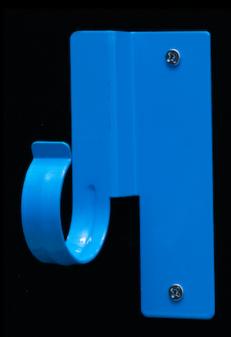

"Rock Your Work"

hapsystem.com

| TECHNICAL SPECS |                  |
|-----------------|------------------|
| MODEL NUMBER    | PL-1111-23       |
| ITEM            | PIPE HANGER      |
| TYPE            | SURFACE MOUNTED  |
| PIPE SIZE (in.) | 2                |
| TUBE SIZE (in.) | 2-1/4            |
| FITS 2"         | PVC              |
| FITS 2-1/4"     | COPPER           |
| MATERIAL        | 16G SPRING STEEL |
| MAX. LOAD (lb.) | 50               |
| LENGTH (in.)    | 5                |
| WIDTH (in.)     | 2-1/4            |
| HEIGHT (in.)    | 3                |
| METAL DETECT.   | YES              |
| FINISH          | POWDER COATED    |