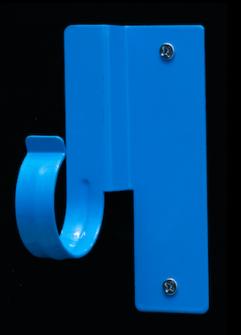

## **Common Applications**

HAP System pipe brackets are designed to hold & protect pipes securely and provide protection from nails or screws penetration.

Contact HAP System for applications not specifically referenced above.

## hapsystem.com

| TECHNICAL SPECS |                  |
|-----------------|------------------|
| MODEL NUMBER    | PL-1111-15       |
| ITEM            | PIPE HANGER      |
| ТҮРЕ            | SURFACE MOUNTED  |
| PIPE SIZE (in.) | 1-1/2            |
| TUBE SIZE (in.) | 2                |
| FITS 1-1/2"     | PVC              |
| FITS 2"         | COPPER           |
| MATERIAL        | 16G SPRING STEEL |
| MAX. LOAD (lb.) | 50               |
| LENGTH (in.)    | 5                |
| WIDTH (in.)     | 2-1/4            |
| HEIGHT (in.)    | 2-3/4            |
| METAL DETECT.   | YES              |
| FINISH          | POWDER COATED    |