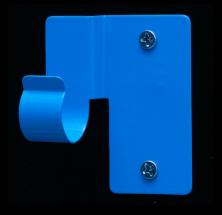

## hapsystem.com

| TECHNICAL SPECS |                   |
|-----------------|-------------------|
| MODEL NUMBER    | PL-1111-1/2       |
| ITEM            | PIPE HANGER       |
| ТҮРЕ            | SURFACE MOUNTED   |
| PIPE SIZE (in.) | 1/2               |
| TUBE SIZE (in.) | 1/2               |
| FITS            | -                 |
| FITS 1/2"       | CPVC, PEX, COPPER |
| MATERIAL        | 18G SPRING STEEL  |
| MAX. LOAD (lb.) | 30                |
| LENGTH (in.)    | 2-3/4             |
| WIDTH (in.)     | 2-1/4             |
| HEIGHT (in.)    | 1-1/4             |
| METAL DETECT.   | YES               |
| FINISH          | POWDER COATED     |