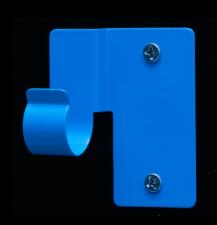

"Rock Your Work"

hapsystem.com

| TECHNICAL SPECS |                   |
|-----------------|-------------------|
| MODEL NUMBER    | PL-1111-1         |
| ITEM            | PIPE HANGER       |
| ТҮРЕ            | SURFACE MOUNTED   |
| PIPE SIZE (in.) | 1                 |
| TUBE SIZE (in.) | 1                 |
| FITS ¾"         | PVC               |
| FITS 1"         | CPVC, PEX, COPPER |
| MATERIAL        | 18G SPRING STEEL  |
| MAX. LOAD (lb.) | 30                |
| LENGTH (in.)    | 2-3/4             |
| WIDTH (in.)     | 2-1/4             |
| HEIGHT (in.)    | 1-3/8             |
| METAL DETECT.   | YES               |
| FINISH          | POWDER COATED     |