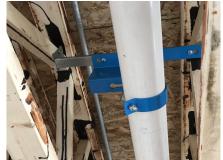

### STUD MOUNTING BRACE PRODUCT APPLICATIONS

Vertical pipe installation in-between studs

Overhead pipe installation in-between joists and beams

Using Stud Mounting Braces with HAP SuMo Hangers brings speed and versatility to pipe installation