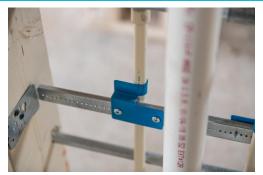

### STUD MOUNTING BRACE PRODUCT APPLICATIONS

Vertical pipe installation in-between studs

Overhead pipe installation in-between joists and beams

Using Stud Mounting Braces with HAP SuMo Hangers brings speed and versatility to pipe installation