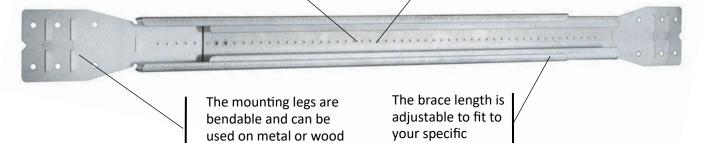

#### STUD MOUNTING BRACE PRODUCT FEATURES

Locator dimples on face of the bar allows for exact positioning of a single or multiple HAP SuMo Hangers. The dimple allows screws to start quickly and prevents screws from stripping out when attaching the HAP SuMo Hangers.

#### **SMALL MOUNTING BRACE**

studs.

#### **LARGE MOUNTING BRACE**

mounting needs

PL-1111-MB1

PL-1111-MB10

Adjusts from 15" to 26"

Standard Package: Box of 50

Adjusts from 10-3/8" to 18"

**Standard Package: Box of 50** 