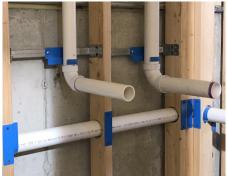

### STUD MOUNTING BRACE PRODUCT APPLICATIONS

Vertical pipe installation in-between studs

Overhead pipe installation in-between joists and beams

Using Stud Mounting Braces with HAP SuMo Hangers brings speed and versatility to pipe installation