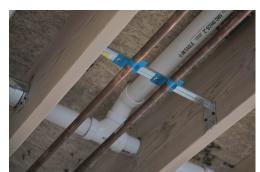

### STUD MOUNTING BRACE PRODUCT APPLICATIONS

Vertical pipe installation in-between studs

Overhead pipe installation in-between joists and beams

Using Stud Mounting Braces with HAP SuMo Hangers brings speed and versatility to pipe installation