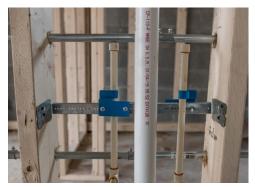

#### STUD MOUNTING BRACE PRODUCT FEATURES

Locator dimples on face of the bar allows for exact positioning of a single or multiple HAP SuMo Hangers. The dimple allows screws to start quickly and prevents screws from stripping out when attaching the HAP SuMo Hangers.

#### **LARGE MOUNTING BRACE**

mounting needs

PL-1111-MB1

PL-1111-MB10

Adjusts from 15" to 26"

Standard Package: Box of 50

Adjusts from 10-3/8" to 18"

**Standard Package: Box of 50** 