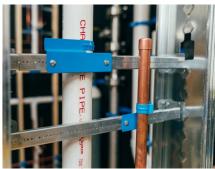

## STUD MOUNTING BRACES Quick and Secure Pipe Installation Between Studs

### STUD MOUNTING BRACE PRODUCT APPLICATIONS

Vertical pipe installation in-between studs

Overhead pipe installation in-between joists and beams

Using Stud Mounting Braces with HAP SuMo Hangers brings speed and versatility to pipe installation