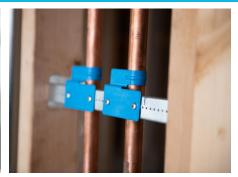

#### STUD MOUNTING BRACE PRODUCT FEATURES

Locator dimples on face of the bar allows for exact positioning of a single or multiple HAP SuMo Hangers. The dimple allows screws to start quickly and prevents screws from stripping out when attaching the HAP SuMo Hangers.

#### **SMALL MOUNTING BRACE**

studs.

#### **LARGE MOUNTING BRACE**

mounting needs

PL-1111-MB1

PL-1111-MB10

Adjusts from 15" to 26"

Standard Package: Box of 50

Adjusts from 10-3/8" to 18"

**Standard Package: Box of 50** 