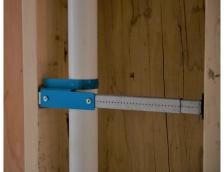

#### STUD MOUNTING BRACE PRODUCT FEATURES

Locator dimples on face of the bar allows for exact positioning of a single or multiple HAP SuMo Hangers. The dimple allows screws to start quickly and prevents screws from stripping out when attaching the HAP SuMo Hangers.

#### **SMALL MOUNTING BRACE**

studs.