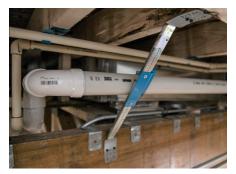

### STUD MOUNTING BRACE PRODUCT APPLICATIONS

Vertical pipe installation in-between studs

Overhead pipe installation in-between joists and beams

Using Stud Mounting Braces with HAP SuMo Hangers brings speed and versatility to pipe installation