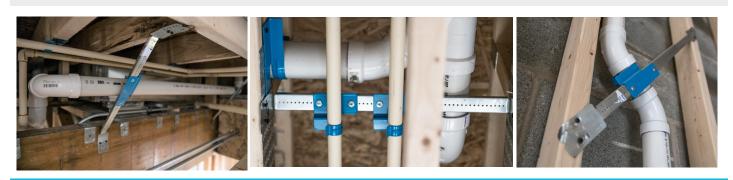

## STUD MOUNTING BRACES Quick and Secure Pipe Installation Between Studs

# STUD MOUNTING BRACES Makes Installing Pipes In-Between Studs Easy

### STUD MOUNTING BRACE PRODUCT APPLICATIONS

Vertical pipe installation in-between studs

Overhead pipe installation in-between joists and beams

Using Stud Mounting Braces with HAP SuMo Hangers brings speed and versatility to pipe installation