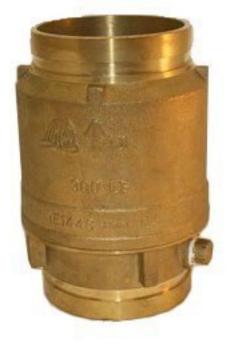

## **SPRING CHECK VALVE**

## **Brass**

Used to prevent reverse water flow into Fire Protection Systems

- •300 p.s.i. rated pressure
- •Vertical or horizontal installation (upward flow only)
- Spring loaded
- •UL/ULC and FM Approved

6510210BR: 4" groove x groove spring loaded check valve

Finish: rough brass

6510210-TG: 4" groove x (Male) NPT

spring loaded check valve

Finish: rough brass

6510210-THREAD: 4" Male NPT Inlet x Female NPT outlet