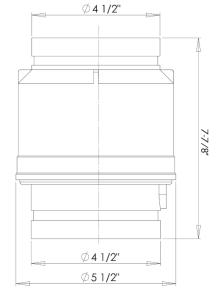

6510210BR: 4" groove x groove spring loaded check valve

Finish: rough brass

6510210-TG: 4" groove x (Male) NPT

spring loaded check valve

Finish: rough brass

6510210-THREAD: 4" Male NPT Inlet x Female NPT outlet