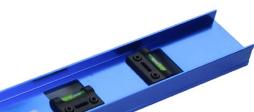

## **BUILT-IN LASER**

- Laser is powered by two AAA batteries
  - •Projects vertical laser dot over 40 ft.

•Simple, lightweight design

•24" Aluminum Level is Durable and Easy to use

•Simply measure sprinkler drop to projected laser, and subtract your takeout