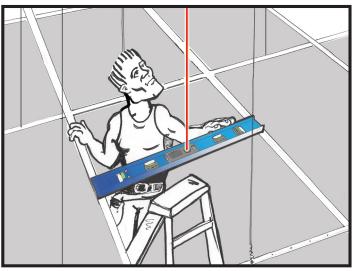

## FIRE SPRINKLER CENTERING LEVEL WITH

- •Increase speed, accuracy and productivity
- Perfect for any sprinkler fitter
- •No need to use a clumsy plumb bob or heavy unistrut to get your center of tile measurement

## **BUILT-IN LASER**

- Laser is powered by two AAA batteries
  - •Projects vertical laser dot over 40 ft.

•Simple, lightweight design

•24" Aluminum Level is Durable and Easy to use

•Simply measure sprinkler drop to projected laser, and subtract your takeout