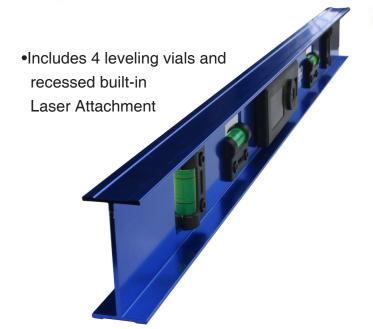

## FIRE SPRINKLER CENTERING LEVEL WITH

- •Increase speed, accuracy and productivity
- Perfect for any sprinkler fitter
- •No need to use a clumsy plumb bob or heavy unistrut to get your center of tile measurement

## **BUILT-IN LASER**

- Laser is powered by two AAA batteries
  - •Projects vertical laser dot over 40 ft.

•Simple, lightweight design

•24" Aluminum Level is Durable and Easy to use

•Simply measure sprinkler drop to projected laser, and subtract your takeout