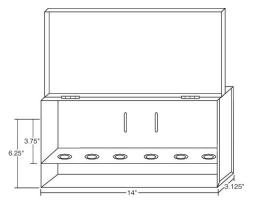

## FIRE SPRINKLER SPARE HEAD BOXES

•Heavy duty 20 gauge steel construction

•Red powder coated finish

•Knockouts and shelf to accommodate any 1/2" or 3/4" sprinkler head

•Shelf is positioned to allow for a typical sprinkler head wrench

•All-welded construction and full length hinge

•Slotted for easy mounting with screws, rivets or strapping

(Not intended for exposed or harsh environments)

**3 Head Box** 

(6510152)

6 Head

6 Large Head Box

(6510150)

(6510151A)

| System No.   | Location | Spec Section | Paragraph |  |
|--------------|----------|--------------|-----------|--|
| Submitted By | Date     | Approved     | Date      |  |

Light Hazard Sprinkler Head Wrench Great maintenance tool - Put one in every spare head box!