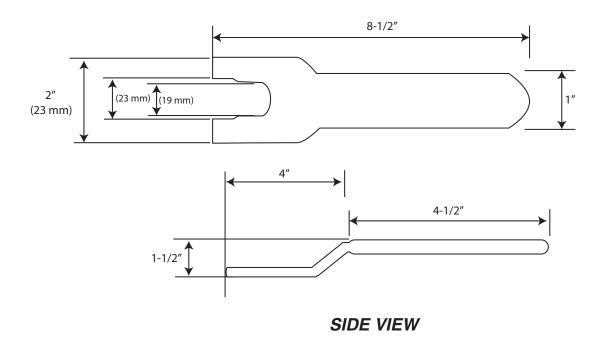

ITEM #DESCRIPTION3099186FIRE SPRINKLER HEAD WRENCH FITS SPARE HEAD BOXES

System No.LocationSpec SectionParagraphSubmitted ByDateApprovedDate

## **TOP VIEW**