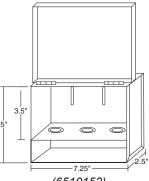

•All-welded construction and full length hinge

•Slotted for easy mounting with screws, rivets or strapping

(Not intended for exposed or harsh environments)

**3 Head Box** 

(6510152)

6 Head

6 Large Head Box

(6510150)