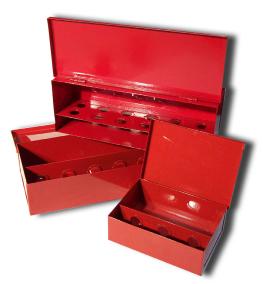

## FIRE SPRINKLER SPARE HEAD BOXES

•Heavy duty 20 gauge steel construction

•Red powder coated finish

•Knockouts and shelf to accommodate any 1/2" or 3/4" sprinkler head

•Shelf is positioned to allow for a typical sprinkler head wrench

•All-welded construction and full length hinge

•Slotted for easy mounting with screws, rivets or strapping

(Not intended for exposed or harsh environments)

**3 Head Box** 

(6510152)

6 Head

6 Large Head Box

(6510150)