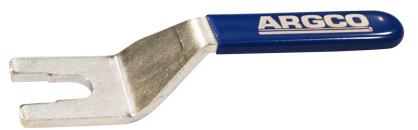

(6510151A)

| System No.   | Location | Spec Section | Paragraph |  |
|--------------|----------|--------------|-----------|--|
| Submitted By | Date     | Approved     | Date      |  |

Light Hazard Sprinkler Head Wrench Great maintenance tool - Put one in every spare head box!

ITEM #DESCRIPTION3099186FIRE SPRINKLER HEAD WRENCH FITS SPARE HEAD BOXES

System No.LocationSpec SectionParagraphSubmitted ByDateApprovedDate