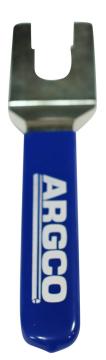

(6510151A)

| System No.   | Location | Spec Section | Paragraph |  |
|--------------|----------|--------------|-----------|--|
| Submitted By | Date     | Approved     | Date      |  |

Light Hazard Sprinkler Head Wrench Great maintenance tool - Put one in every spare head box!

ITEM #DESCRIPTION3099186FIRE SPRINKLER HEAD WRENCH FITS SPARE HEAD BOXES

System No.LocationSpec SectionParagraphSubmitted ByDateApprovedDate