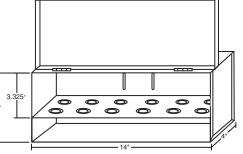

•All-welded construction and full length hinge

•Slotted for easy mounting with screws, rivets or strapping

(Not intended for exposed or harsh environments)

**3 Head Box** 

(6510152)

6 Head

6 Large Head Box

(6510150)