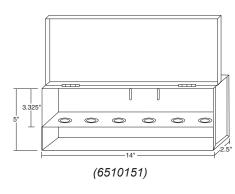

•All-welded construction and full length hinge

•Slotted for easy mounting with screws, rivets or strapping

(Not intended for exposed or harsh environments)

**3 Head Box** 

(6510152)

6 Head

6 Large Head Box

(6510150)

(6510151A)

| System No.   | Location | Spec Section | Paragraph |  |
|--------------|----------|--------------|-----------|--|
| Submitted By | Date     | Approved     | Date      |  |

Light Hazard Sprinkler Head Wrench Great maintenance tool - Put one in every spare head box!