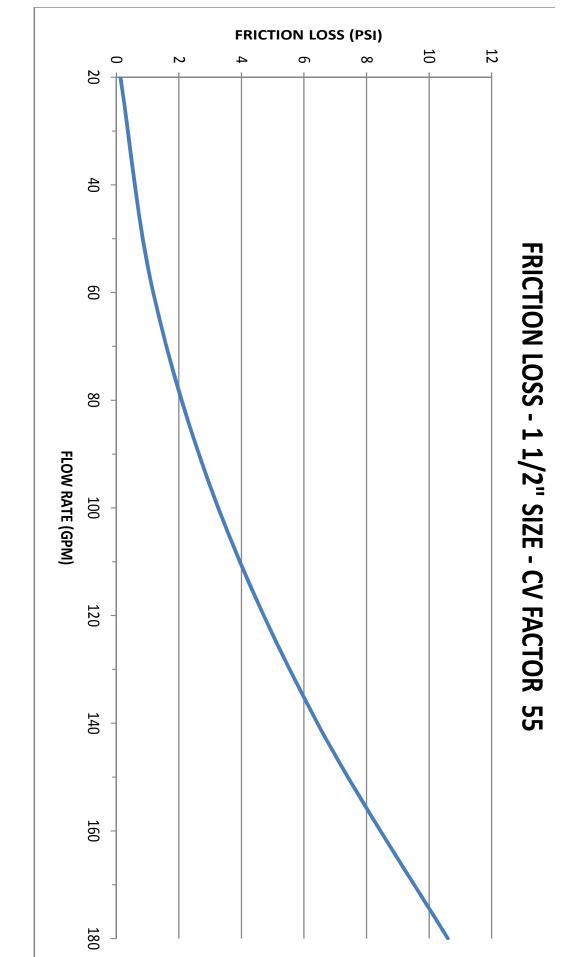

gle Hose Valves Aluminum Handwheel**

1-1/2" (38mm) 300 lb. (2070 kPa) pressure tested

Angle hose and hydrolator valve with male regional hose thread outlet. Automatically drains and vents, safeguarding against hose deterioration.

UL, ULC and FM listed.

O-ring packaging, red cast handle.

Forgeline Bonnett and Seat Assembly.

Finish: Cast Brass

Optional Finish: Chrome Plated, High Polished Chrome





## Item # 6520005





| A          | <u>B</u>     | C (OPEN)    | C (CLOSED)  |
|------------|--------------|-------------|-------------|
| 4" (100mm) | 2-1/4" (56 ) | 8" (200 mm) | 7" (175 mm) |

| System No.   | Location |  |
|--------------|----------|--|
| Submitted By | Date     |  |

| Spec Section | Paragraph |  |
|--------------|-----------|--|
| Approved     | Date      |  |