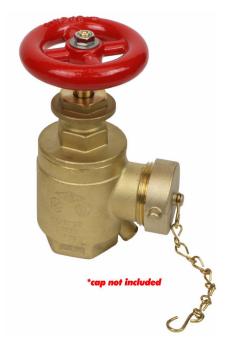

## **Angle Hose Valves Aluminum Handwheel**

1-1/2" (38mm) 300 lb. (2070 kPa) pressure tested

Angle hose and hydrolator valve with male regional hose thread outlet. Automatically drains and vents, safeguarding against hose deterioration.

UL, ULC and FM listed.

O-ring packaging, red cast handle.

Forgeline Bonnett and Seat Assembly.

Finish: Cast Brass

Optional Finish: Chrome Plated, High Polished Chrome