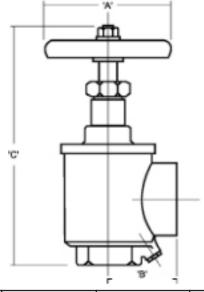

## Item # 6520005

| A          | <u>B</u>     | C (OPEN)    | C (CLOSED)  |
|------------|--------------|-------------|-------------|
| 4" (100mm) | 2-1/4" (56 ) | 8" (200 mm) | 7" (175 mm) |

| System No.   | Location |  |
|--------------|----------|--|
| Submitted By | Date     |  |