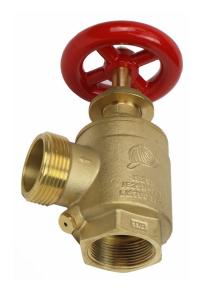

## **Angle Hose Valves Aluminum Handwheel**

1-1/2" (38mm) 300 lb. (2070 kPa) pressure tested

Angle hose and hydrolator valve with male regional hose thread outlet. Automatically drains and vents, safeguarding against hose deterioration.

UL, ULC and FM listed.

O-ring packaging, red cast handle.

Forgeline Bonnett and Seat Assembly.

Finish: Cast Brass

Optional Finish: Chrome Plated, High Polished Chrome