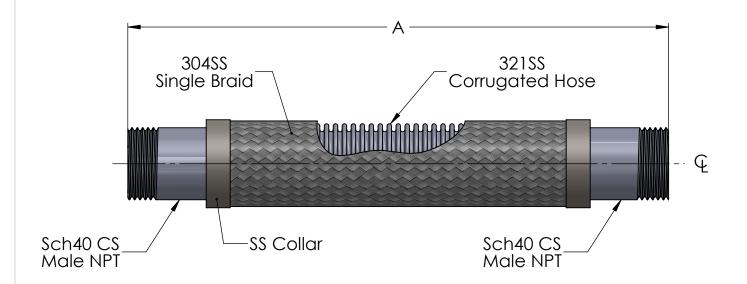

| QTY. | PIPE SIZE<br>NPS | A (IN)  | PRESSURE*<br>(PSI) | NOTES | MAX INTERMITTENT<br>OFFSET FROM Q |
|------|------------------|---------|--------------------|-------|-----------------------------------|
|      | 1/2"             | 6-1/2"  | 1200               |       | ±1/8"                             |
|      | 3/4"             | 7"      | 1034               |       | ±1/8"                             |
|      | 1"               | 8"      | 796                |       | ±1/8"                             |
|      | 1-1/4"           | 8-1/2"  | 600                |       | ±1/8"                             |
|      | 1-1/2"           | 9"      | 551                |       | ±1/8"                             |
|      | 2"               | 10-1/2" | 557                |       | ±1/8"                             |
|      | 2-1/2"           | 12"     | 387                |       | ±1/8"                             |

## NOTES:

NSF 372 - LEAD FREE: The wetted surface of this product contacted by water contains less than one quarter of one percent (0.25%) of lead by weight. Material complies with state codes and standards where applicable, requiring reduced lead content.