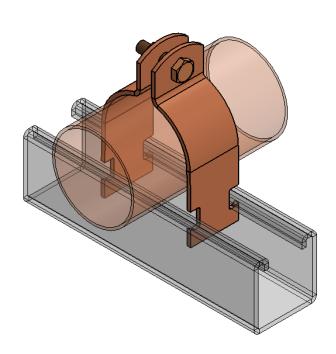

## 8300CT

## copper tubing strut pipe clamp assembled

| Materials/Finishes | Copper Epoxy Coated Copper-Gard (8300CT)                                                       |  |
|--------------------|------------------------------------------------------------------------------------------------|--|
|                    | Copper Plated (8300CTP)                                                                        |  |
| Variants:          | N/A                                                                                            |  |
| Service:           | Designed to steady a horizontal run of copper tubing against a perpendicular section of strut. |  |
| Approvals:         | N/A                                                                                            |  |
| Ordering:          | Specify figure number, finish and pipe size.                                                   |  |
| Notes:             | N/A                                                                                            |  |