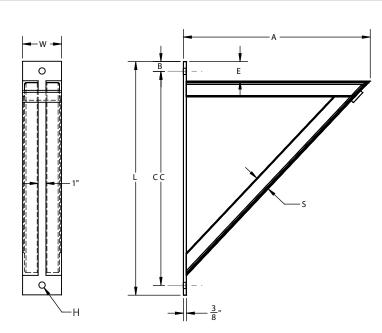

|                     | 1                                                                                                                                                                                          |                               |  |  |
|---------------------|--------------------------------------------------------------------------------------------------------------------------------------------------------------------------------------------|-------------------------------|--|--|
| Materials/Finishes: | Plain Carbon Steel (801B)                                                                                                                                                                  | Electro-Galvanized (801G)     |  |  |
|                     | Hot-Dip Galvanized (801HDG)                                                                                                                                                                | T-304 Stainless Steel (801SS) |  |  |
|                     | T-316 Stainless Steel (801SX)                                                                                                                                                              |                               |  |  |
| Variants:           | N/A                                                                                                                                                                                        |                               |  |  |
| Service:            | Recommended for the support of pipe loads up to 1500 lbs Constructed of facing angle iron with 1" space. The bracket provides maximum lateral adjustment when carrying or suspending pipe. |                               |  |  |
| Approvals:          | Complies with Federal Specification WW-H-171-E (Type# 33),<br>A-A-1192 A (Type# 32) and Manufacturers' Standardization Society<br>MSS SP 58 and SP 69 (Type#32).                           |                               |  |  |
| Ordering:           | Specify figure number, finish and size number                                                                                                                                              |                               |  |  |
| Notes:              | N/A                                                                                                                                                                                        |                               |  |  |

|   | SIZE<br>NO. | C-C    | A  | Е     | Н     | В     | L  | ANGLE SIZE<br>S      | W     | WGT<br>EACH<br>(lbs) |
|---|-------------|--------|----|-------|-------|-------|----|----------------------|-------|----------------------|
| Г | 1           | 15-1/2 | 12 | 2-1/2 | 13/16 | 1-1/4 | 18 | 1-1/2 x 1-1/2 x 3/16 | 4     | 16.10                |
| ı | 2           | 21-1/2 | 18 | 2-1/2 | 13/16 | 1-1/4 | 24 | 1-3/4 x 1-3/4 x 3/16 | 4-1/2 | 26.00                |
| L | 3           | 27-1/2 | 24 | 2-1/2 | 13/16 | 1-1/4 | 30 | 2 x 2 x 1/4          | 5     | 45.00                |