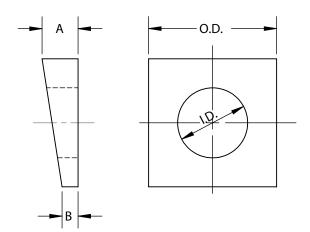

| Materials/Finishes | Plain Carbon Steel (72B)                                                                                           | Electro-Galvanized (72G) |  |
|--------------------|--------------------------------------------------------------------------------------------------------------------|--------------------------|--|
| Variants:          | N/A                                                                                                                |                          |  |
| Service:           | Designed to compensate for taper of "S" shape beam flanges so that bearing surface of bolt or nut will seat flush. |                          |  |
| Approvals:         | N/A                                                                                                                |                          |  |
| Ordering:          | Specify figure number and bolt size.                                                                               |                          |  |
| Notes:             | N/A                                                                                                                |                          |  |

| BOLT       | OD         | ID             | THICKNESS     |              | WGT           |
|------------|------------|----------------|---------------|--------------|---------------|
| SIZE       |            |                | A             | В            | EACH<br>(lbs) |
| 3/8        | 1-1/4      | 7/16           | 11/32         | 5/32         | 0.09          |
| 1/2        | 1-1/4      | 9/16           | 11/32         | 5/32         | 0.09          |
| 5/8        | 1-1/2      | 11/16          | 13/32         | 5/32         | 0.14          |
| 3/4<br>7/8 | 1-1/2<br>2 | 13/16<br>15/16 | 15/32<br>9/16 | 7/32<br>7/32 | 0.16<br>0.34  |
| //8        |            | 15/16          | 9/16          | 7/32         | 0.34          |