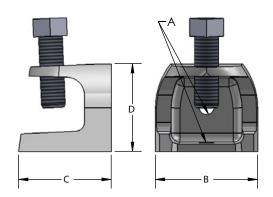

| ROD SIZE<br>A | SET<br>SCREW | В      | С     | D      | WGT EACH<br>(lbs) | MAX REC<br>LOAD (lbs) |
|---------------|--------------|--------|-------|--------|-------------------|-----------------------|
| 1/4-20        | 5/16-18      | 1-3/16 | 1-3/8 | 1-3/8  | 0.260             | 335                   |
| * 5/16-18     | 5/16-18      | 1-3/16 | 1-3/8 | 1-3/8  | 0.250             | 335                   |
| 3/8-16        | 1/2-13       | 2-1/16 | 1-7/8 | 1-3/4  | 0.700             | 525                   |
| 1/2-13        | 1/2-13       | 2-1/2  | 2-3/8 | 2-3/16 | 1.260             | 750                   |