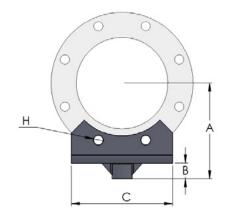

|      | 431 SADDLE SPECIFICATIONS |       |       |        |             |  |  |  |
|------|---------------------------|-------|-------|--------|-------------|--|--|--|
| SIZE | А                         | В     | С     | Н      | THREAD SIZE |  |  |  |
| 3    | 6-1/2                     | 1-1/2 | 6-1/2 | 13/16  | 1-1/4 - 7   |  |  |  |
| 4    | 6-7/8                     | 1-1/2 | 6     | 13/16  | 1-1/4 - 7   |  |  |  |
| 6    | 7-7/8                     | 1-1/2 | 8     | 15/16  | 1-1/4 - 7   |  |  |  |
| 8    | 9-1/8                     | 1-1/2 | 9-1/8 | 15/16  | 1-1/4 - 7   |  |  |  |
| 10   | 10-5/16                   | 1-1/2 | 8     | 1-1/16 | 1-1/4 - 7   |  |  |  |
| 12   | 11-13/16                  | 1-1/2 | 9-1/2 | 1-1/16 | 1-1/4 - 7   |  |  |  |