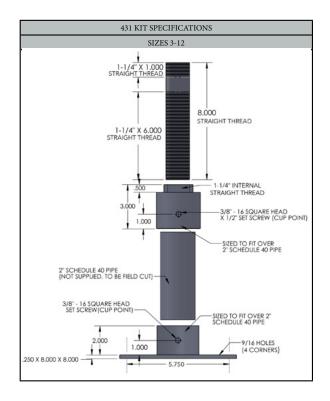

## FIG. 431KT adjustable bolt on flange support kit

THREAD SIZE

| Materials/Finishes: | Hot-Dip Galvanized (431KTHDG)                                                                                                                                                                                                                                                                                                                                                                                                                                                                                                                             |  |  |  |
|---------------------|-----------------------------------------------------------------------------------------------------------------------------------------------------------------------------------------------------------------------------------------------------------------------------------------------------------------------------------------------------------------------------------------------------------------------------------------------------------------------------------------------------------------------------------------------------------|--|--|--|
|                     | T-304 Stainless Steel: 4"-8" (431KTSFSS)                                                                                                                                                                                                                                                                                                                                                                                                                                                                                                                  |  |  |  |
|                     | T-316 Stainless Steel: 4"-8" (431KTSFSX)                                                                                                                                                                                                                                                                                                                                                                                                                                                                                                                  |  |  |  |
| Service:            | Designed to support pipe flange horizontally. Straight cut pipe thread on nipple provides up to 4-1/2 inches of vertical adjustability.                                                                                                                                                                                                                                                                                                                                                                                                                   |  |  |  |
| Ordering:           | Specify figure number, finish and pipe size.                                                                                                                                                                                                                                                                                                                                                                                                                                                                                                              |  |  |  |
| Notes:              | Support requires 2" schedule 40 extension pipe (not supplied) to be cut in the Empire Industries' FIG. 431KT is designed to connect to back flow devices, w meters and to accomodate class 125 flange installation devices. Gussets adde on sizes 6" and up. Due to the unknown variables within a field installation, Emp does not publish a maximum recommended load for a complete pipe support stan or any of it's individual components. The customer /end-user is solely responsible understanding the full capability of the piping system design. |  |  |  |